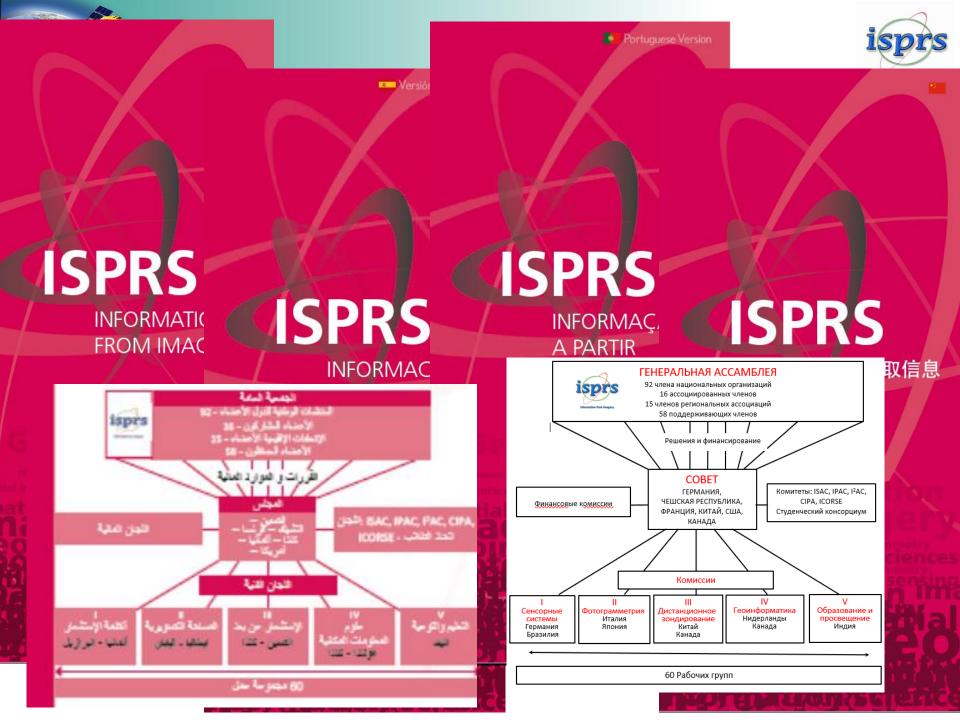

# Technical Commissions (2016 – 20)

| No. | Commission title            | President / Vice-president                                   |
|-----|-----------------------------|--------------------------------------------------------------|
| I   | Sensor Systems              | Stefan Hinz (Germany) / Raul Feitosa (Brazil)                |
| П   | Photogrammetry              | Fabio Remondino (Italy) /<br>Takashi Fuse (Japan)            |
| Ш   | Remote Sensing              | Jiang Jie (China) / Ahmed Shaker (Canada)                    |
| IV  | Spatial Information Science | Sisi Zlatanova (Netherlands)<br>/ Suzana Dragićević (Canada) |
| V   | Education and Outreach      | A. Senthil Kumar (India) /<br>P.L.N. Raju (India)            |