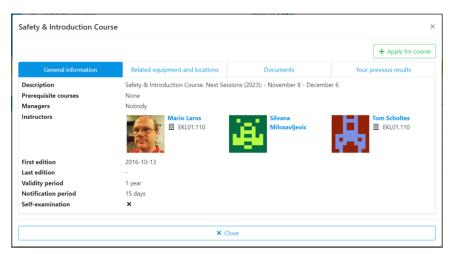

2- Press on "Safety & Introduction Course" in order to apply for the course. Here you can find the next available dates. In "Documents" you can find some of the information that will be explained.

3- After pressing on the "Apply for course" button, write in the comments section which tool you would like to get trained for, and then press the "Apply for course" button to register.