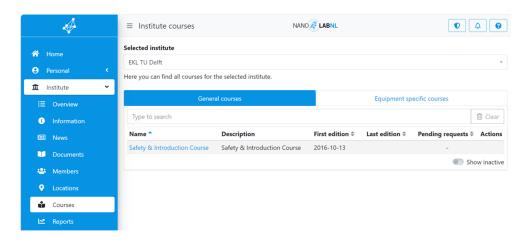

## Else Kooi Laboratory – NIS – Safety & Introduction Course Registration

1- Go to <a href="https://nis.nanolabnl.nl/">https://nis.nanolabnl.nl/</a> and login with your netID. On the left bar press on "Institute" and on "Courses". Here, on "Selected Institute" select "EKL Tu Delft".