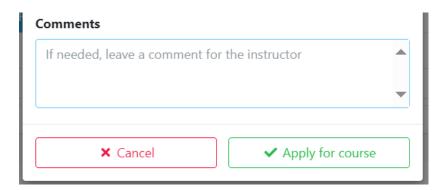

2- Press on "Safety & Introduction Course" in order to apply for the course. Here you can find the next available dates. In "Documents" you can find some of the information that will be explained.

3- After pressing on the "Apply for course" button, write in the comments section which tool you would like to get trained for, and then press the "Apply for course" button to register.