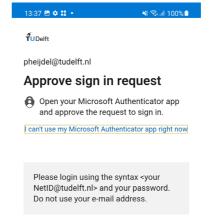

Step 1: Open Outlook and press "Add Account". 13:35 🗗 🗢 💴 • ¥ இ...I 100% ■ Welcome to Outlook Designed to work with your favorite Samsung devices. ADD ACCOUNT CREATE NEW ACCOUNT Step 3: Log in with your netid@tudelft.nl account and its corresponding password, then press 'Sign in'. 13:37 🗷 🗢 👪 • TU Delft Federation Service Sign in

Step 2: Enter your **netid**@tudelft.nl and press 'Continue'.

CONTINUE

Step 4: Approve sign-in with Authenticator.

Step 5: Your account will be added.

13:37 🗗 🗢 👪 •

¥ 🦠 ...l 100% ੈ

Step 6: Choose "Maybe later" when prompted to add another account.