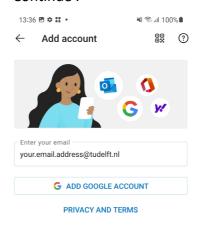

Step 1: Open Outlook and press "Add Account". 13:35 🗗 🗢 💴 • ¥ இ...I 100% ■ Welcome to Outlook Designed to work with your favorite Samsung devices. ADD ACCOUNT CREATE NEW ACCOUNT Step 3: Log in with your netid@tudelft.nl account and its corresponding password, then press 'Sign in'. 13:37 🗷 🗢 👪 • TU Delft Federation Service Sign in

Step 2: Enter your **netid**@tudelft.nl and press 'Continue'.

CONTINUE

Step 4: Approve sign-in with Authenticator.

Step 5: Your account will be added.

13:37 🗗 🗢 👪 •

¥ 🦠 ...l 100% ੈ

Step 6: Choose "Maybe later" when prompted to add another account.