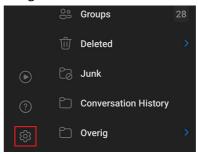

### 1.2 Syncing Calendar and Contacts

Step 1: Open the menu by clicking on the icon in the top-left corner.

Step 3: Click on the mailbox you want to synchronize the calendar and contacts of.

Step 2: Open the settings by clicking on the gear icon.