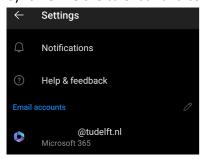

### 1.2 Syncing Calendar and Contacts

Step 1: Open the menu by clicking on the icon in the top-left corner.

Step 3: Click on the mailbox you want to synchronize the calendar and contacts of.

Step 2: Open the settings by clicking on the gear icon.