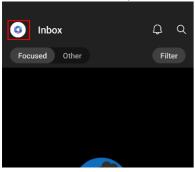

### 1.2 Syncing Calendar and Contacts

Step 1: Open the menu by clicking on the icon in the top-left corner.

Step 3: Click on the mailbox you want to synchronize the calendar and contacts of.

Step 2: Open the settings by clicking on the gear icon.