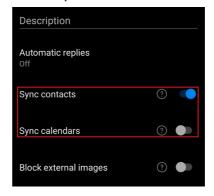

udelft.nl account and its corresponding password, then press 'Sign in'. 13:37 🗷 🗢 👪 • TU Delft Federation Service Sign in

Step 2: Enter your **netid**@tudelft.nl and press 'Continue'.



CONTINUE

Step 4: Approve sign-in with Authenticator.



Step 5: Your account will be added.

13:37 🗗 🗢 👪 •

¥ 🦠 ...l 100% ੈ

Step 6: Choose "Maybe later" when prompted to add another account.

13:38 **এ ≎ :: •**Add another account







Would you like to add another account?

MAYBE LATER

ADD >

### 1.2 Syncing Calendar and Contacts

Step 1: Open the menu by clicking on the icon in the top-left corner.



Step 3: Click on the mailbox you want to synchronize the calendar and contacts of.



Step 2: Open the settings by clicking on the gear icon.



Step 4: Turn on the toggles to enable synchronization.