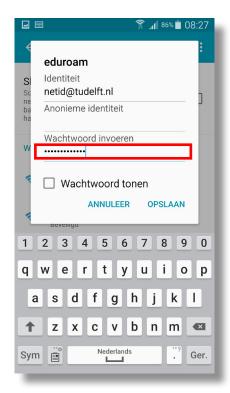

age was intentionally left blank)

# Eduroam password renewal for Android

## Before you begin

The following instructions are supported by the TU Delft and have been tested to be working. However, we offer this manual to you as an extra service. In case you have a configuration or version of **Android**, other than the one described in this manual, than the images in the description bellow may differ.

#### **Prerequisites**

In order to **Renew the Password**, make sure that you already have a working Eduroam configuration.

### Changing the Password

Step 1. Select options. In the options menu select **Wi-Fi**.



Step 3. A pop-up will appear. Select **Change Network Configuration**.



Step 2. Select the Eduroam network.



Step 4. Select Identity.



Step 5. Change the **Password**.