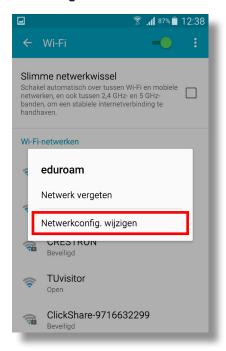

### Changing the Password

Step 1. Select options. In the options menu select **Wi-Fi**.

Step 3. A pop-up will appear. Select **Change Network Configuration**.

Step 2. Select the Eduroam network.

Step 4. Select Identity.