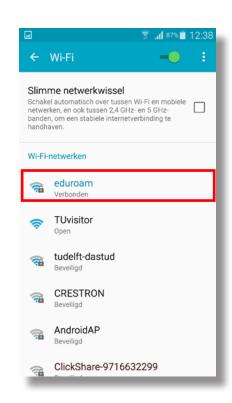

### Changing the Password

Step 1. Select options. In the options menu select **Wi-Fi**.

Step 3. A pop-up will appear. Select **Change Network Configuration**.

Step 2. Select the Eduroam network.

Step 4. Select Identity.