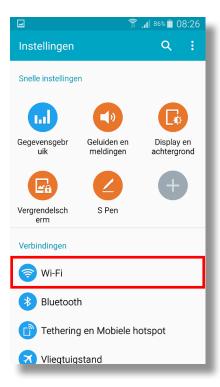

### Changing the Password

Step 1. Select options. In the options menu select **Wi-Fi**.

Step 3. A pop-up will appear. Select **Change Network Configuration**.

Step 2. Select the Eduroam network.

Step 4. Select Identity.