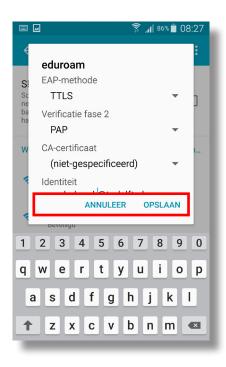

### Changing the Password

Step 1. Select options. In the options menu select **Wi-Fi**.

Step 3. A pop-up will appear. Select **Change Network Configuration**.

Step 2. Select the Eduroam network.

Step 4. Select Identity.

Step 5. Change the **Password**.