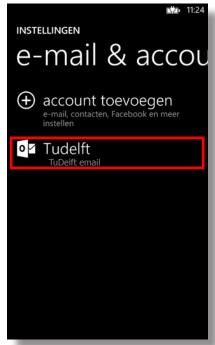

#### Changing the Password

Step 1. Select options. In the options menu select **E-mail & accounts**.

Step 2. **Select the account** for which you want to change the password. (In this example it is named TU Delft).