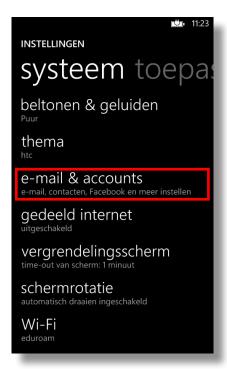

#### Changing the Password

Step 1. Select options. In the options menu select **E-mail & accounts**.

Step 2. **Select the account** for which you want to change the password. (In this example it is named TU Delft).