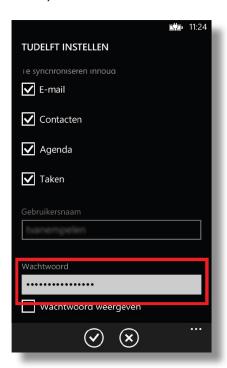

ssword renewal for Exchange mail platform on Android

## Before you begin

The following instructions are supported by the TU Delft and have been tested to be working. However, we offer this manual to you as an extra service. In case you have a configuration or version of **Android**, other than the one described in this manual, than the images in the description bellow may differ.

### **Prerequisites**

In order to **Renew the Password**, make sure that you already have a working Exchange configuration.

#### Changing the Password

Step 1. Select options. In the options menu select **E-mail & accounts**.



Step 2. **Select the account** for which you want to change the password. (In this example it is named TU Delft).



Step 3. Enter your password in the **indicated** (Password) box.