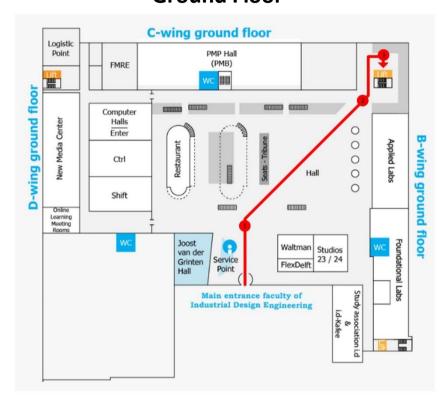

### **Ground Floor**

## 4th Floor

1. After you enter the building through the main doors, walk through the central hall to the right toward the back corner of the building.

2. Go left through the automatic doors.

3. Go right around the corner and take the elevator to the 4th floor.