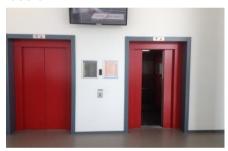

## 4th Floor

1. After you enter the building through the main doors, walk through the central hall to the right toward the back corner of the building.

2. Go left through the automatic doors.

3. Go right around the corner and take the elevator to the 4th floor.