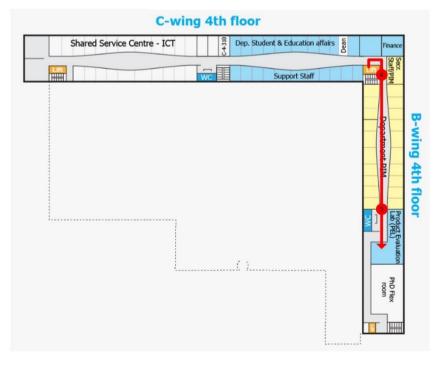

4. As you exit the elevator, go right and walk along the corridor.

5. At the end of the corridor you will find the Product Evaluation Lab (PEL, room B-4-300) with the waiting room on the right. You can take place here.