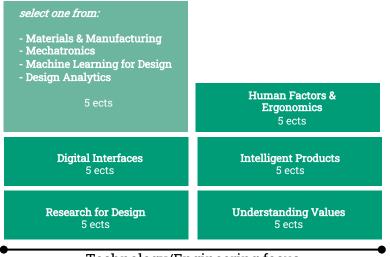

## IPD-HBO Bridging Programme 2024/2025



Technology/Engineering focus



## DfI-HBO Bridging Programme 2024/2025

| <i>select one from:</i><br>- Machine Learning for Design<br>- Design Analytics<br>- Codesign in Services<br>5 ects | <i>select one from:</i><br>- Human Factors &<br>Ergonomics<br>- Experience, Motivation &<br>Behaviour<br>- Culture & Society<br>5 ects |
|--------------------------------------------------------------------------------------------------------------------|----------------------------------------------------------------------------------------------------------------------------------------|
| <b>Research for Design</b><br>5 ects                                                                               | <b>Understanding Values</b><br>5 ects