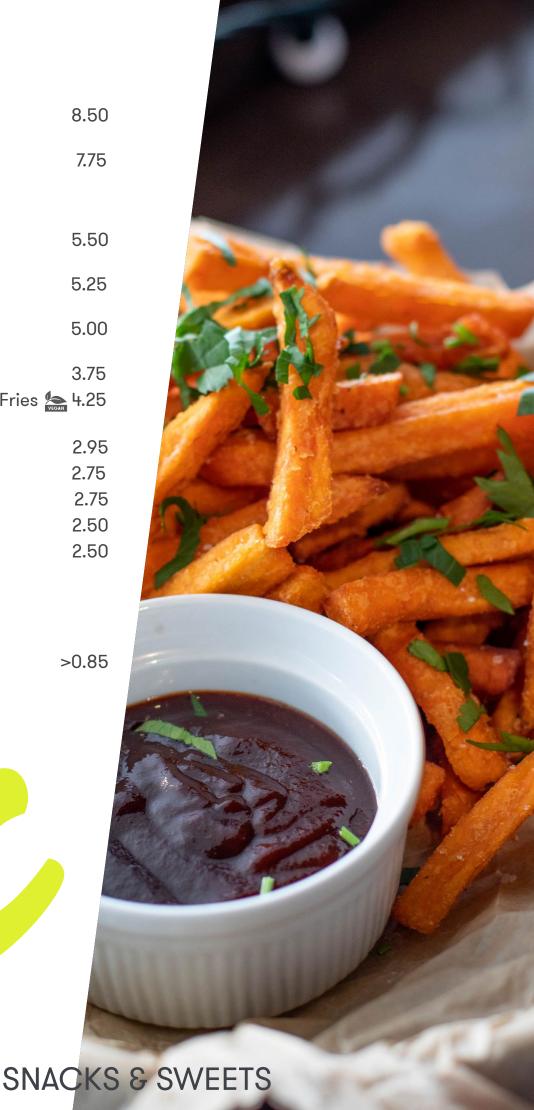

# SNACKS

| 8.50 |
|------|
|      |
| 7.75 |
|      |
|      |

vegetarian spring rolls and cheese souffles (12 pieces)

5.50 Mini Cheese Souffles V Appetiser cheese snacks (12 pieces)

Falafel Legan 5.25 With hummus spread (12 pieces)

5.00 Bitterballen Appetiser croquettes (12 pieces)

Large Plate of Fries VEGAN 3.75 Large Plate of Sweet Potato Fries 4.25

**Bun Unox** 2.95 2.75 Bun Kipcorn 2.75 Bun Cheese Souffle V **Bun Croquette** 2.50 Bun Frikandel 2.50