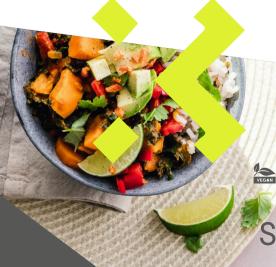

# **POKEBOWL**

A refreshing, well-stocked pokebowl with cucumber, corn, fennel, beetroot, bimi, radish and a choice of:

| • | Shredded Tofu  | 9.00  |
|---|----------------|-------|
| • | Crispy Chicken | 9.50  |
|   | Guoza Prawn    | 10 00 |