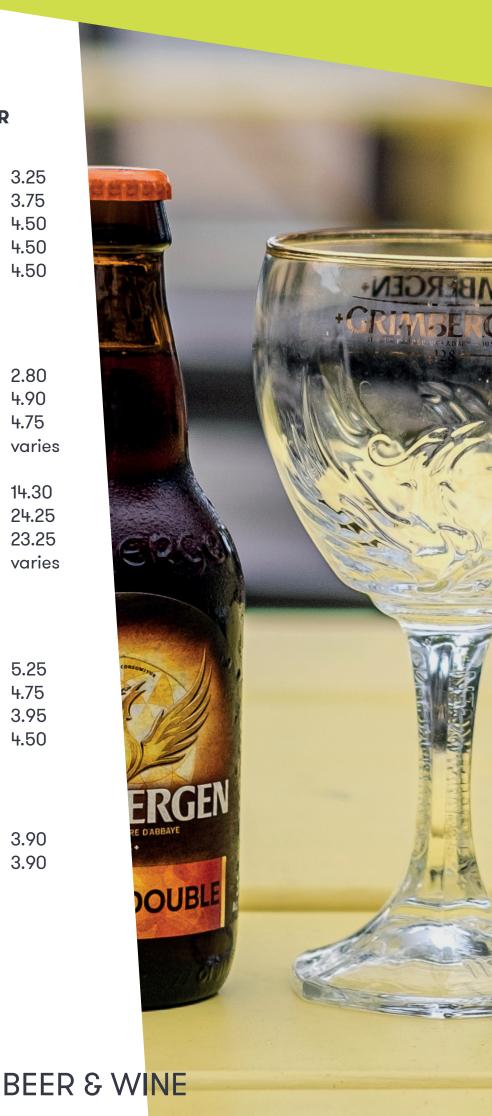

# **DRAFT BEER**

Alcohol is served after 17:00 on weekdays.

| Heineken Silver<br>Brand Weizen<br>Texels Skuumkoppe<br>X choice's beer | 2.80<br>4.90<br>4.75<br>varies |
|-------------------------------------------------------------------------|--------------------------------|
| Pitcher Heineken Silver                                                 | 14.30                          |
| Pitcher Brand Weizen                                                    | 24.25                          |
| Pitcher Texels Skuumkoppe<br>Pitcher X choice's beer                    | 23.25                          |
| Pitcher X choice's beer                                                 | varies                         |

### **BOTTLED BEER**

Alcohol is served after 17:00 on weekdays.

| Grimbergen Dubbel | 5.25 |
|-------------------|------|
| Apple Bandit      | 4.75 |
| Amstel Radler     | 3.95 |
| Max Kriek         | 4.50 |

#### WINE

Alcohol is served after 17:00 on weekdays.

| Sauvignon Blanc    | 3.90 |
|--------------------|------|
| Cabernet Sauvignon | 3.90 |