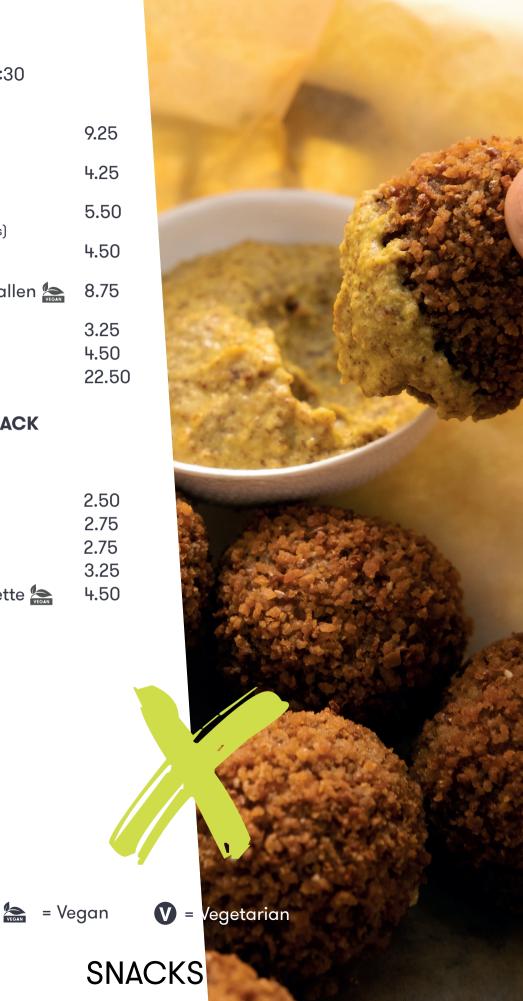

# **SNACKS** 12:00 - 22:30

With sauce of your choice!

| Assorted Hot Snacks<br>Classic appetisers. (20 pieces) | 9.25  |
|--------------------------------------------------------|-------|
| Mini Spring Rolls (10 pieces)                          | 4.25  |
| Appetiser cheese snacks. (10 pieces)                   | 5.50  |
| Bitterballen<br>Appetiser croquettes. (10 pieces)      | 4.50  |
| Cas and Kas Vegan Bitterballen                         | 8.75  |
| Fries 🏀                                                | 3.25  |
| Large plate of Fries 🏍                                 | 4.50  |
| Teambowl Fries ⊱                                       | 22.50 |

# **BUN WITH SNACK**

With sauce of your choice!

| Frikandel                     | 2.50 |
|-------------------------------|------|
| Cheese Souffle <b>V</b>       | 2.75 |
| Croquette                     | 2.75 |
| Kipcorn                       | 3.25 |
| Cas and Kas Vegan Croquette 🛵 | 4.50 |