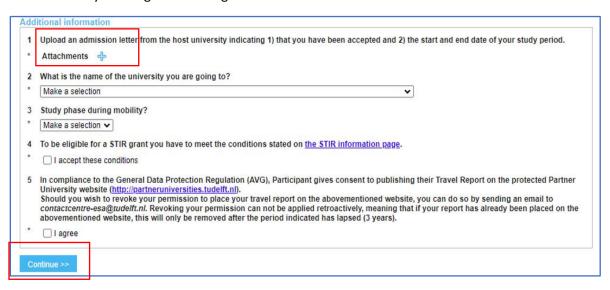

### Complete Additional information

You must upload your admission letter (PDF) from your host. Answer questions 2 – 5. And click on **Continue**. Are you waiting longer than expected for this letter, send an email to <u>outgoingglobal-esa@tudelft.nl</u> explaining this delay. Do not wait until you arrive at the host to upload this letter, because this will make you ineligible for this grant.

If the information is correct click **Continue**.

After you upload the file, you will see a **Review** of your Scholarship application.