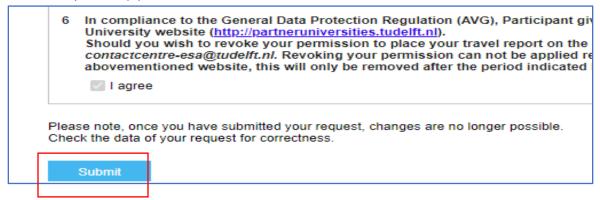

## Review

Review the information you wish to submit.

| Stay abroad                                                                                                                                                                                                                                                                                                                                                                                                                                                                                                                                                                                                                                                               |                                                                    |                           |                                          |  |
|---------------------------------------------------------------------------------------------------------------------------------------------------------------------------------------------------------------------------------------------------------------------------------------------------------------------------------------------------------------------------------------------------------------------------------------------------------------------------------------------------------------------------------------------------------------------------------------------------------------------------------------------------------------------------|--------------------------------------------------------------------|---------------------------|------------------------------------------|--|
| Stay abroad                                                                                                                                                                                                                                                                                                                                                                                                                                                                                                                                                                                                                                                               | Request registration contact and emergency information             | Status                    | Completed                                |  |
| Request for                                                                                                                                                                                                                                                                                                                                                                                                                                                                                                                                                                                                                                                               | Current degree programme                                           | Decision                  | Approved                                 |  |
| Degree programme                                                                                                                                                                                                                                                                                                                                                                                                                                                                                                                                                                                                                                                          | Bachelor Aerospace Engineering                                     | Date submitted            | 06/02/2024                               |  |
| Start date                                                                                                                                                                                                                                                                                                                                                                                                                                                                                                                                                                                                                                                                | 01/09/2024                                                         |                           |                                          |  |
| End date                                                                                                                                                                                                                                                                                                                                                                                                                                                                                                                                                                                                                                                                  | 01/02/2025                                                         |                           |                                          |  |
| General                                                                                                                                                                                                                                                                                                                                                                                                                                                                                                                                                                                                                                                                   |                                                                    |                           |                                          |  |
| Grant                                                                                                                                                                                                                                                                                                                                                                                                                                                                                                                                                                                                                                                                     | International University Partnership Fund (STIR) 2023-2024         | Status                    | Not yet submitted                        |  |
| Start date (see above)                                                                                                                                                                                                                                                                                                                                                                                                                                                                                                                                                                                                                                                    | 01/09/2024                                                         | Date submitted            |                                          |  |
| End date (see above)                                                                                                                                                                                                                                                                                                                                                                                                                                                                                                                                                                                                                                                      | 01/02/2025                                                         |                           |                                          |  |
| IBAN/account number                                                                                                                                                                                                                                                                                                                                                                                                                                                                                                                                                                                                                                                       | NL69INGB0123456789                                                 | BIC                       |                                          |  |
| Name account holder                                                                                                                                                                                                                                                                                                                                                                                                                                                                                                                                                                                                                                                       | Url                                                                | Name of bank              |                                          |  |
| City account holder                                                                                                                                                                                                                                                                                                                                                                                                                                                                                                                                                                                                                                                       | The Netherlands                                                    | Address of bank           |                                          |  |
| Country of bank                                                                                                                                                                                                                                                                                                                                                                                                                                                                                                                                                                                                                                                           | The Netherlands                                                    | City of bank              |                                          |  |
| Additional information                                                                                                                                                                                                                                                                                                                                                                                                                                                                                                                                                                                                                                                    |                                                                    |                           |                                          |  |
|                                                                                                                                                                                                                                                                                                                                                                                                                                                                                                                                                                                                                                                                           |                                                                    |                           |                                          |  |
|                                                                                                                                                                                                                                                                                                                                                                                                                                                                                                                                                                                                                                                                           | letter from the host university indicating 1) that you have be     | een accepted and 2) the s | start and end date of your study period. |  |
| Attachments                                                                                                                                                                                                                                                                                                                                                                                                                                                                                                                                                                                                                                                               | No.                                                                |                           |                                          |  |
| TEST pdf.pdf                                                                                                                                                                                                                                                                                                                                                                                                                                                                                                                                                                                                                                                              | New                                                                |                           |                                          |  |
| 2 What is the name of the university you are going to?                                                                                                                                                                                                                                                                                                                                                                                                                                                                                                                                                                                                                    |                                                                    |                           |                                          |  |
| Australia University of Sydney                                                                                                                                                                                                                                                                                                                                                                                                                                                                                                                                                                                                                                            |                                                                    |                           |                                          |  |
| 3 Study phase during mobility?                                                                                                                                                                                                                                                                                                                                                                                                                                                                                                                                                                                                                                            |                                                                    |                           |                                          |  |
| BSc year 3                                                                                                                                                                                                                                                                                                                                                                                                                                                                                                                                                                                                                                                                |                                                                    |                           |                                          |  |
| 4 At the time of your ex                                                                                                                                                                                                                                                                                                                                                                                                                                                                                                                                                                                                                                                  | xchange will you be at least enrolled in your 2nd year of back     | nelor and have obtained : | at least 45 FC?                          |  |
| Yes                                                                                                                                                                                                                                                                                                                                                                                                                                                                                                                                                                                                                                                                       | containing with you be at loads contoined in your 2nd your or back | icioi una nave obtainea i | at loast 45 CC.                          |  |
|                                                                                                                                                                                                                                                                                                                                                                                                                                                                                                                                                                                                                                                                           |                                                                    |                           |                                          |  |
| 5 To be eligible for a S                                                                                                                                                                                                                                                                                                                                                                                                                                                                                                                                                                                                                                                  | TIR grant you have to meet the conditions stated on the STIR       | information page.         |                                          |  |
| I accept these con                                                                                                                                                                                                                                                                                                                                                                                                                                                                                                                                                                                                                                                        | ditions                                                            |                           |                                          |  |
| 6 In compliance to the General Data Protection Regulation (AVG), Participant gives consent to publishing their Travel Report on the protected Partner University website ( <a href="https://partneruniversities.tudelft.nl">https://partneruniversities.tudelft.nl</a> ). Should you wish to revoke your permission to place your travel report on the abovementioned website, you can do so by sending an email to contactcentre-esa@udelft.nl. Revoking your permission can not be applied retroactively, meaning that if your report has already been placed on the abovementioned website, this will only be removed after the period indicated has lapsed (3 years). |                                                                    |                           |                                          |  |
| Please note, once you have submitted your request, changes are no longer possible. Check the data of your request for correctness.  Submit                                                                                                                                                                                                                                                                                                                                                                                                                                                                                                                                |                                                                    |                           |                                          |  |