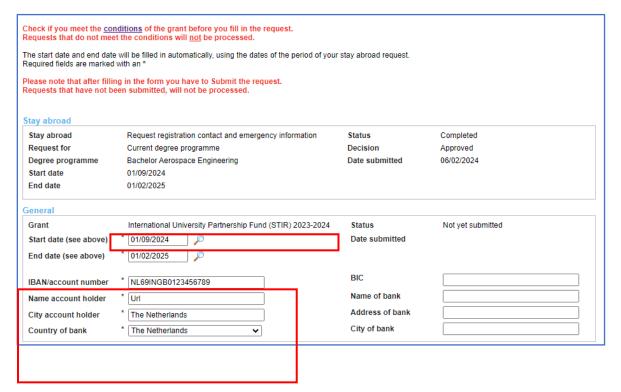

Click on Grant (bottom right hand corner)

Choose the correct Grant (International University Partnership Fund (STIR)

Fill in personal details, include the **IBAN** details where you wish the scholarship to be paid. Click **Continue**.

### Complete Additional information

You must upload your admission letter (PDF) from your host. Answer questions 2 – 5. And click on **Continue**. Are you waiting longer than expected for this letter, send an email to <u>outgoingglobal-esa@tudelft.nl</u> explaining this delay. Do not wait until you arrive at the host to upload this letter, because this will make you ineligible for this grant.

## Review

Review the information you wish to submit.

| Stay abroad                                                                                                                                                                                                                                                                                                                                                                                                                                                                                                                                                                                                                                                               |                                                                    |                           |                                          |  |
|---------------------------------------------------------------------------------------------------------------------------------------------------------------------------------------------------------------------------------------------------------------------------------------------------------------------------------------------------------------------------------------------------------------------------------------------------------------------------------------------------------------------------------------------------------------------------------------------------------------------------------------------------------------------------|--------------------------------------------------------------------|---------------------------|------------------------------------------|--|
| Stay abroad                                                                                                                                                                                                                                                                                                                                                                                                                                                                                                                                                                                                                                                               | Request registration contact and emergency information             | Status                    | Completed                                |  |
| Request for                                                                                                                                                                                                                                                                                                                                                                                                                                                                                                                                                                                                                                                               | Current degree programme                                           | Decision                  | Approved                                 |  |
| Degree programme                                                                                                                                                                                                                                                                                                                                                                                                                                                                                                                                                                                                                                                          | Bachelor Aerospace Engineering                                     | Date submitted            | 06/02/2024                               |  |
| Start date                                                                                                                                                                                                                                                                                                                                                                                                                                                                                                                                                                                                                                                                | 01/09/2024                                                         |                           |                                          |  |
| End date                                                                                                                                                                                                                                                                                                                                                                                                                                                                                                                                                                                                                                                                  | 01/02/2025                                                         |                           |                                          |  |
| General                                                                                                                                                                                                                                                                                                                                                                                                                                                                                                                                                                                                                                                                   |                                                                    |                           |                                          |  |
| Grant                                                                                                                                                                                                                                                                                                                                                                                                                                                                                                                                                                                                                                                                     | International University Partnership Fund (STIR) 2023-2024         | Status                    | Not yet submitted                        |  |
| Start date (see above)                                                                                                                                                                                                                                                                                                                                                                                                                                                                                                                                                                                                                                                    | 01/09/2024                                                         | Date submitted            |                                          |  |
| End date (see above)                                                                                                                                                                                                                                                                                                                                                                                                                                                                                                                                                                                                                                                      | 01/02/2025                                                         |                           |                                          |  |
| IBAN/account number                                                                                                                                                                                                                                                                                                                                                                                                                                                                                                                                                                                                                                                       | NL69INGB0123456789                                                 | BIC                       |                                          |  |
| Name account holder                                                                                                                                                                                                                                                                                                                                                                                                                                                                                                                                                                                                                                                       | Url                                                                | Name of bank              |                                          |  |
| City account holder                                                                                                                                                                                                                                                                                                                                                                                                                                                                                                                                                                                                                                                       | The Netherlands                                                    | Address of bank           |                                          |  |
| Country of bank                                                                                                                                                                                                                                                                                                                                                                                                                                                                                                                                                                                                                                                           | The Netherlands                                                    | City of bank              |                                          |  |
| Additional information                                                                                                                                                                                                                                                                                                                                                                                                                                                                                                                                                                                                                                                    |                                                                    |                           |                                          |  |
|                                                                                                                                                                                                                                                                                                                                                                                                                                                                                                                                                                                                                                                                           |                                                                    |                           |                                          |  |
|                                                                                                                                                                                                                                                                                                                                                                                                                                                                                                                                                                                                                                                                           | letter from the host university indicating 1) that you have be     | een accepted and 2) the s | start and end date of your study period. |  |
| Attachments                                                                                                                                                                                                                                                                                                                                                                                                                                                                                                                                                                                                                                                               | No.                                                                |                           |                                          |  |
| TEST pdf.pdf                                                                                                                                                                                                                                                                                                                                                                                                                                                                                                                                                                                                                                                              | New                                                                |                           |                                          |  |
| 2 What is the name of the university you are going to?                                                                                                                                                                                                                                                                                                                                                                                                                                                                                                                                                                                                                    |                                                                    |                           |                                          |  |
| Australia University of Sydney                                                                                                                                                                                                                                                                                                                                                                                                                                                                                                                                                                                                                                            |                                                                    |                           |                                          |  |
| 3 Study phase during mobility?                                                                                                                                                                                                                                                                                                                                                                                                                                                                                                                                                                                                                                            |                                                                    |                           |                                          |  |
| BSc year 3                                                                                                                                                                                                                                                                                                                                                                                                                                                                                                                                                                                                                                                                |                                                                    |                           |                                          |  |
| 4 At the time of your ex                                                                                                                                                                                                                                                                                                                                                                                                                                                                                                                                                                                                                                                  | xchange will you be at least enrolled in your 2nd year of back     | nelor and have obtained : | at least 45 FC?                          |  |
| Yes                                                                                                                                                                                                                                                                                                                                                                                                                                                                                                                                                                                                                                                                       | containing with you be at loads contoined in your 2nd your or back | icioi una nave obtainea i | at loast 45 CC.                          |  |
|                                                                                                                                                                                                                                                                                                                                                                                                                                                                                                                                                                                                                                                                           |                                                                    |                           |                                          |  |
| 5 To be eligible for a S                                                                                                                                                                                                                                                                                                                                                                                                                                                                                                                                                                                                                                                  | TIR grant you have to meet the conditions stated on the STIR       | information page.         |                                          |  |
| I accept these con                                                                                                                                                                                                                                                                                                                                                                                                                                                                                                                                                                                                                                                        | ditions                                                            |                           |                                          |  |
| 6 In compliance to the General Data Protection Regulation (AVG), Participant gives consent to publishing their Travel Report on the protected Partner University website ( <a href="https://partneruniversities.tudelft.nl">https://partneruniversities.tudelft.nl</a> ). Should you wish to revoke your permission to place your travel report on the abovementioned website, you can do so by sending an email to contactcentre-esa@udelft.nl. Revoking your permission can not be applied retroactively, meaning that if your report has already been placed on the abovementioned website, this will only be removed after the period indicated has lapsed (3 years). |                                                                    |                           |                                          |  |
| Please note, once you have submitted your request, changes are no longer possible. Check the data of your request for correctness.  Submit                                                                                                                                                                                                                                                                                                                                                                                                                                                                                                                                |                                                                    |                           |                                          |  |