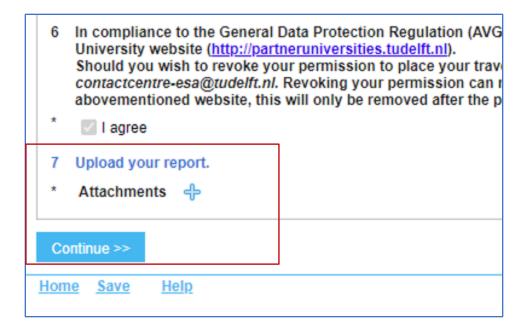

#### Upload your travel report

When you return from your stay abroad you are required to upload your travel report within 3 months of your end date. When you do this you will receive the STIR grant. If you cannot meet the deadline, contact the Mobility team to explain why, otherwise the grant will be cancelled, you will notified of the cancellation via email.

Log into Osistud again and click on Stay abroad.

Click on **Details** to be able to upload your travel report in PDF format, not a word document, under **Additional information** 

In this screen you can upload an attachment for the following question:
Upload your report.
The file size may not exceed 5MB.