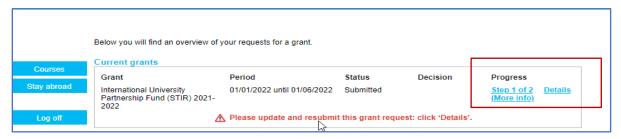

## After submitting your application

Once your application has been reviewed, you will see changes to the **Decision** and **Progress** status.

# Additional information/incorrect information needed to complete your application

Should you need to upload a different/updated document or need to provide additional information you will see the following red text. In **Progress, c**lick **Details** to find out what's needed.