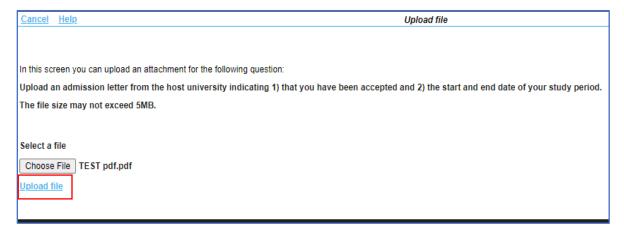

### Complete Additional information

You must upload your admission letter (PDF) from your host. Answer questions 2 – 5. And click on **Continue**. Are you waiting longer than expected for this letter, send an email to <u>outgoingglobal-esa@tudelft.nl</u> explaining this delay. Do not wait until you arrive at the host to upload this letter, because this will make you ineligible for this grant.

Log into Osistud again and click on Stay abroad.

Click on **Details** to be able to upload your travel report in PDF format, not a word document, under **Additional information** 

In this screen you can upload an attachment for the following question:
Upload your report.
The file size may not exceed 5MB.

Select a file
Choose File TEST pdf.pdf
Upload file