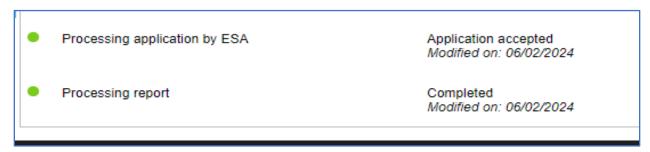

## Uploaded report

Once your report is uploaded and approved, your status will change and you will receive an email notifying you that you have met all conditions to receive the grant. This will be transferred to your bank account within 3-4 weeks of receiving the email.