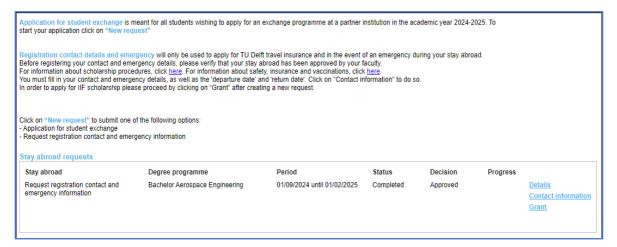

When you have submitted your registration stay abroad, return to the home screen below.

#### **Start Grant Application**

Do not apply for this grant if you have already started your stay abroad, or you have previously received this grant, or you are awarded another grant for your stay abroad (E.g. Erasmus+, Justus van Effen, IDEA league, NL scholarship, FAST fund). If you have applied for the NL Scholarship, you may also submit an application for the STIR grant before your start date. But you cannot receive both grants. Notify the mobility team should you receive the NL scholarship, or you are having problems submitting your grant or your stay abroad is cancelled or any changes have occurred via <a href="mailto:outgoingglobal-esa@tudelft.nl">outgoingglobal-esa@tudelft.nl</a>

Click on Grant (bottom right hand corner)

Choose the correct Grant (International University Partnership Fund (STIR)

Fill in personal details, include the **IBAN** details where you wish the scholarship to be paid. Click **Continue**.