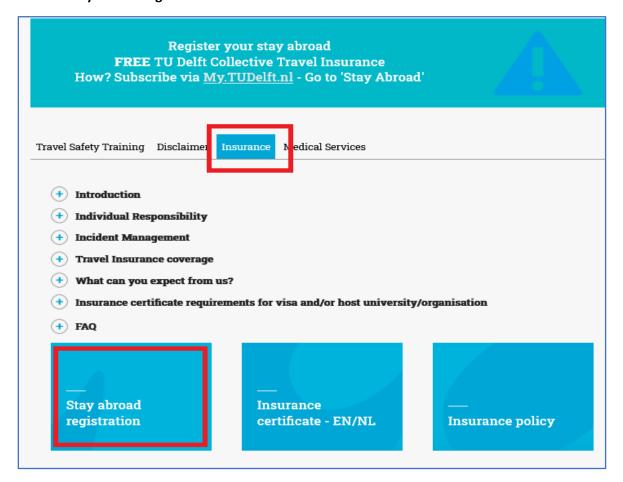

#### Pre-Application requirements

To be able to apply you will need to have already registered your stay abroad in Osiris.

You can find the manual to help you do this <u>here</u>. On the webpage scroll down to the tab **Insurance** and click on 'stay abroad registration'.