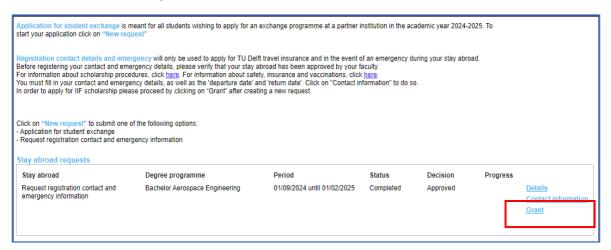

Click on Grant (bottom right hand corner)

Choose the correct Grant (International University Partnership Fund (STIR)

Fill in personal details, include the **IBAN** details where you wish the scholarship to be paid. Click **Continue**.