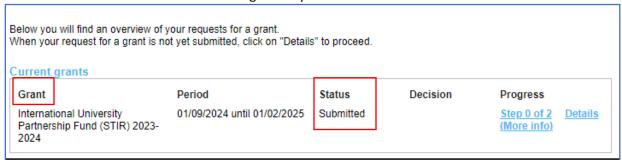

#### **Application Status Overview**

Under Grant you will find an overview of your application, the status will be Submitted. You will have received an email confirming this in your TU Delft email.

## After submitting your application

Once your application has been reviewed, you will see changes to the **Decision** and **Progress** status.