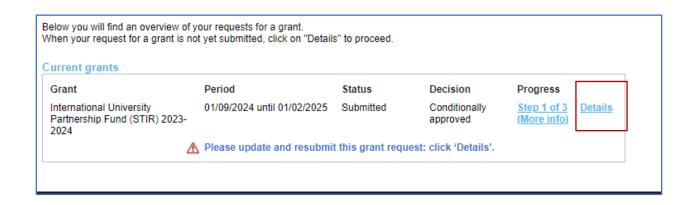

# Additional information/incorrect information needed to complete your application

Should you need to upload a different/updated document or need to provide additional information you will see the following red text. In **Progress, c**lick **Details** to find out what's needed.

#### Conditionally approved application

Should your application be approved, it will be conditionally approved. This means that you still have to complete all tasks to receive the grant after your stay abroad is completed.

Below you will find an overview of your requests for a grant. When your request for a grant is not yet submitted, click on "Details" to proceed.

Current grants

2024

Period Grant International University

Partnership Fund (STIR) 2023-