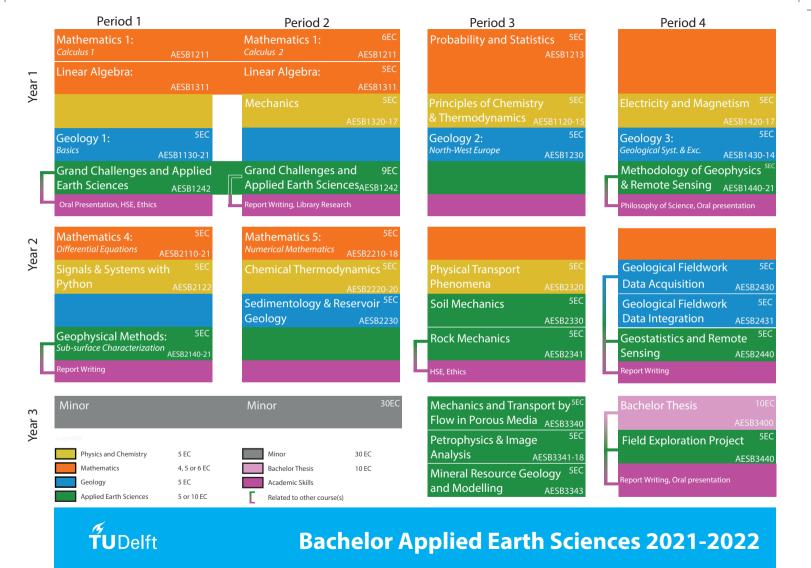

## Academic Calendar 2021-2022

### **Education Bachelor Applied Earth Sciences**

1 September to 29 October 1 November to 5 November 8 November to 24 December

**Education Period 2 Education Period 2** 

7 February to 7 April 8 April to 14 April

10 January to 21 January

24 January to 28 January

**Education Period 3** Fxam Period 3

19 April to 17 June 20 June to 24 July

11 to 15 July

**Education Period 1** Exam Period 1

Exam Period 2

**Education Period 4** Exam Period 4

Resit period 5

Important and helpful Links

Academic Calendar Binding recommendation continuation Brightspace

Collegerama Minors Osiris **Timetables** 

Study guide Student helpdesk Student portal

StuDoc - virtual knowledge centre

**Academic Counsellors** 

Book an online appointment

https://ww