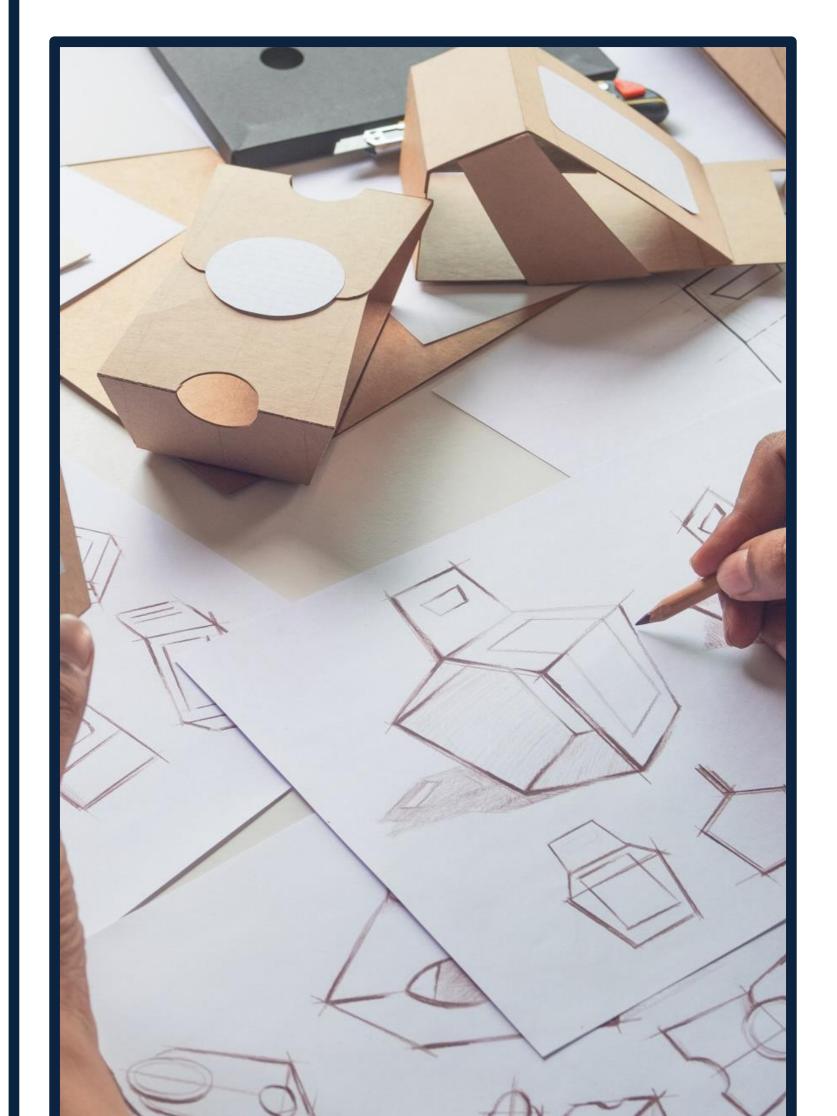

## **BlueDot: Design contest**

Q2 **E** 

Design a lowtech product on a given theme from concept to a detailed prototype to fit in the BlueDot collection.

Weekly meetings with a mentor according to the timetable.

The project is assessed by the mentor. For this he/she will receive a concise report with a personal reflection on the course objectives, necessary information regarding the design and photos of the model. (Models must be presented to the supervisor before submitting them to the contest.)