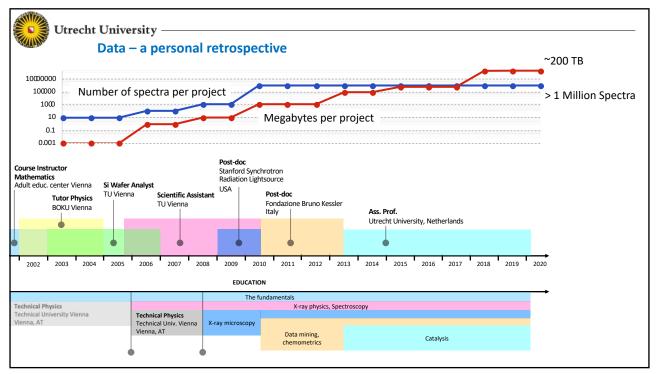

| Utrecht University                                                                                                                                                 |
|--------------------------------------------------------------------------------------------------------------------------------------------------------------------|
| Al Education                                                                                                                                                       |
| At the moment, Artificial Intelligence education is mainly embedded within the MSc programme Computer Science (in particular the Data Science & Technology track). |
| At the Bachelor level, several AI-related courses are offered in the BSc.programme Computer