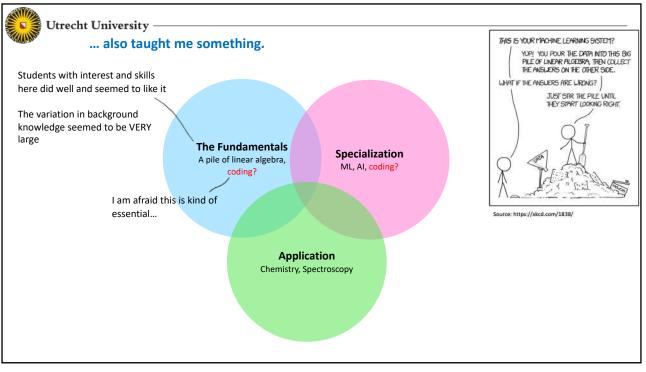

|  |  |  |  |  |  |
|  |  |  |   |     |      |     |     |      |      |      |     |      |     |     |     |  |  |  |  |  |  |
|  |  |  |   |     |      |     |     |      |      | •    |     |      |     | GU  | JIs |  |  |  |  |  |  |
|  |  |  |   |     |      |     |     |      |      |      |     |      | -   |     | _   |  |  |  |  |  |  |
|  |  |  |   |     |      | bec | au  | -    | we   |      | eta | irta | de  | odi | ina |  |  |  |  |  |  |
|  |  |  |   |     |      |     |     |      |      |      |     | nev  |     |     |     |  |  |  |  |  |  |
|  |  |  |   |     |      | 0.4 | n a | 20   | in p | Jiet | ery | nev  | ~ ~ | ay. |     |  |  |  |  |  |  |
|  |  |  |   |     |      |     |     |      |      |      |     |      |     |     |     |  |  |  |  |  |  |