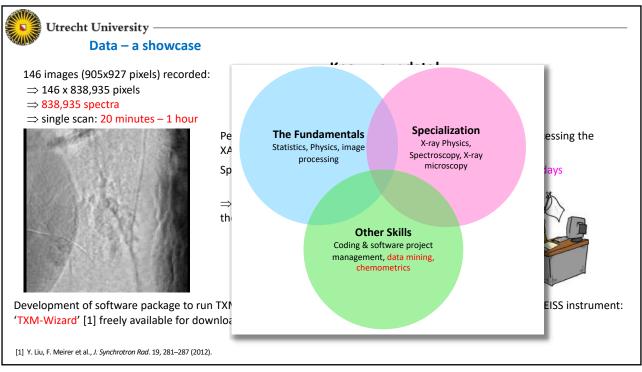

| Utrecht University                                                                                                                                                 |
|--------------------------------------------------------------------------------------------------------------------------------------------------------------------|
| Al Education                                                                                                                                                       |
| At the moment, Artificial Intelligence education is mainly embedded within the MSc programme Computer Science (in particular the Data Science & Technology track). |
| At the Bachelor level, several AI-related courses are offered in the BSc.programme Computer Science & En