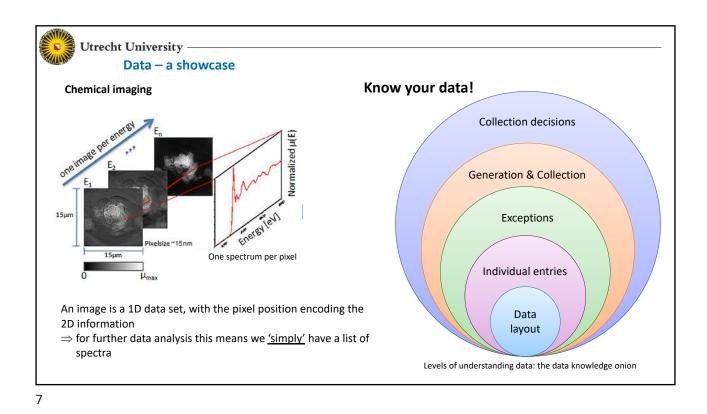

| Utrecht University                                                                                                                                                 |
|--------------------------------------------------------------------------------------------------------------------------------------------------------------------|
| Al Education                                                                                                                                                       |
| At the moment, Artificial Intelligence education is mainly embedded within the MSc programme Computer Science (in particular the Data Science & Technology track). |
| At the Bachelor level, several AI-related courses are offered in the BSc.programme Computer Scie