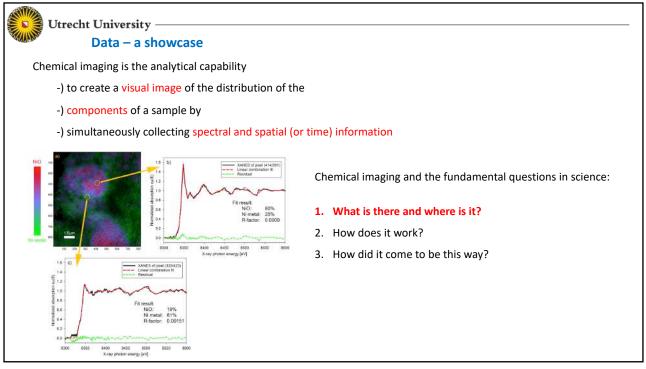

| Utrecht University                                                                                                                                                 |
|--------------------------------------------------------------------------------------------------------------------------------------------------------------------|
| Al Education                                                                                                                                                       |
| At the moment, Artificial Intelligence education is mainly embedded within the MSc programme Computer Science (in particular the Data Science & Technology track). |
| At the Bachelor level, several AI-related courses are offered in the BSc.programme Computer Sc