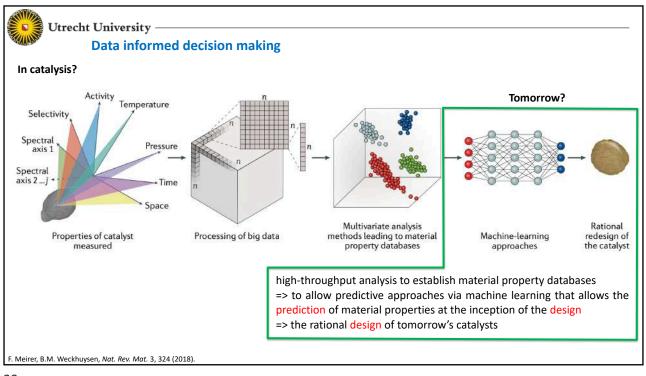

| Utrecht University                                                                                                                                                 |
|--------------------------------------------------------------------------------------------------------------------------------------------------------------------|
| Al Education                                                                                                                                                       |
| At the moment, Artificial Intelligence education is mainly embedded within the MSc programme Computer Science (in particular the Data Science & Technology track). |
| At the Bachelor level, several AI-related courses are offered in the BSc.programme Computer Science & Engineering.