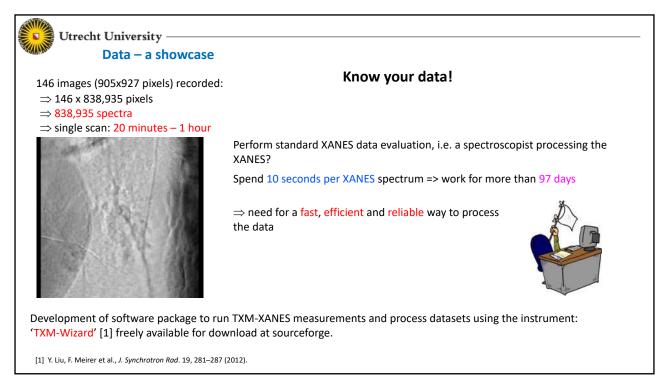

| Utrecht University                                                                                                                                                 |
|--------------------------------------------------------------------------------------------------------------------------------------------------------------------|
| Al Education                                                                                                                                                       |
| At the moment, Artificial Intelligence education is mainly embedded within the MSc programme Computer Science (in particular the Data Science & Technology track). |
| At the Bachelor level, several AI-related courses are offered in the BSc.programme Computer Scienc