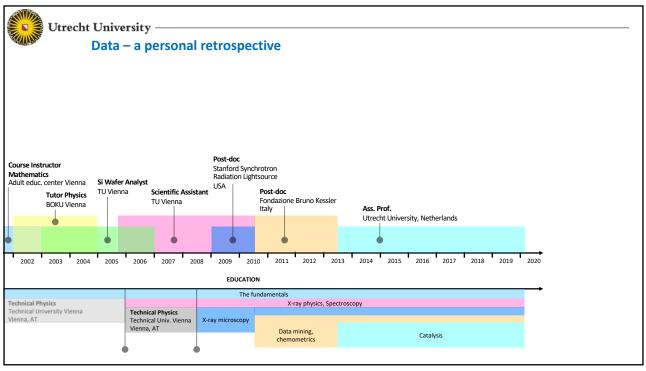

| Utrecht University                                                                                                                                                 |
|--------------------------------------------------------------------------------------------------------------------------------------------------------------------|
| Al Education                                                                                                                                                       |
| At the moment, Artificial Intelligence education is mainly embedded within the MSc programme Computer Science (in particular the Data Science & Technology track). |
| At the Bachelor level, several AI-related courses are offered in the BSc.programme Compute