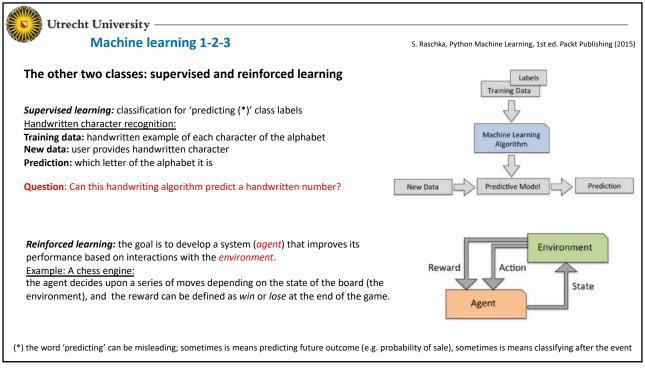

| Utrecht University                                                                                                                                                 |
|--------------------------------------------------------------------------------------------------------------------------------------------------------------------|
| Al Education                                                                                                                                                       |
| At the moment, Artificial Intelligence education is mainly embedded within the MSc programme Computer Science (in particular the Data Science & Technology track). |
| At the Bachelor level, several AI-related courses are offered in the BSc.programme Computer Science & Engineering.