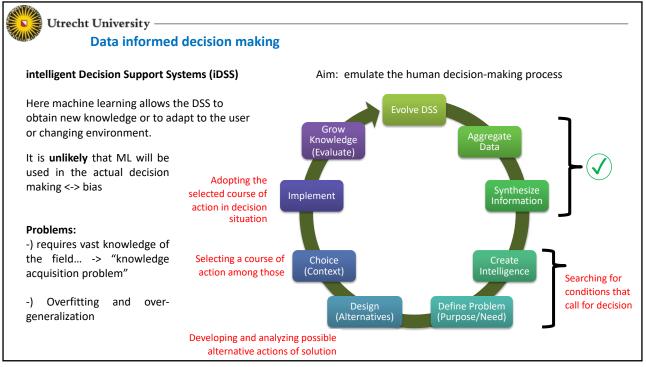

| Utrecht University                                                                                                                                                 |
|--------------------------------------------------------------------------------------------------------------------------------------------------------------------|
| Al Education                                                                                                                                                       |
| At the moment, Artificial Intelligence education is mainly embedded within the MSc programme Computer Science (in particular the Data Science & Technology track). |
| At the Bachelor level, several AI-related courses are offered in the BSc.programme Computer Science & Engineering.