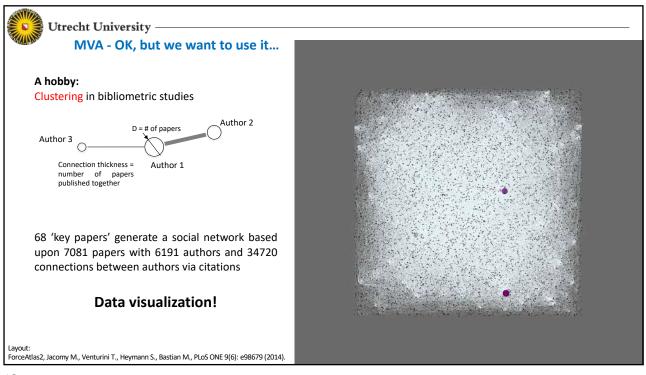

| Utrecht University                                                                                                                                                 |
|--------------------------------------------------------------------------------------------------------------------------------------------------------------------|
| Al Education                                                                                                                                                       |
| At the moment, Artificial Intelligence education is mainly embedded within the MSc programme Computer Science (in particular the Data Science & Technology track). |
| At the Bachelor level, several AI-related courses are offered in the BSc.programme Computer Science & Engineerin