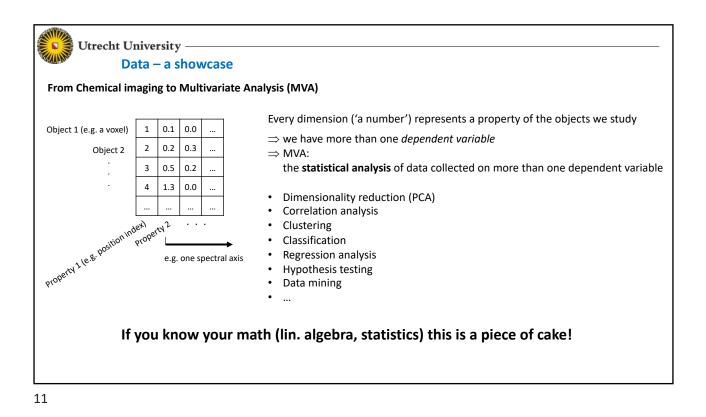

| Utrecht University                                                                                                                                                 |
|--------------------------------------------------------------------------------------------------------------------------------------------------------------------|
| Al Education                                                                                                                                                       |
| At the moment, Artificial Intelligence education is mainly embedded within the MSc programme Computer Science (in particular the Data Science & Technology track). |
| At the Bachelor level, several AI-related courses are offered in the BSc.programme Computer Science & Engine