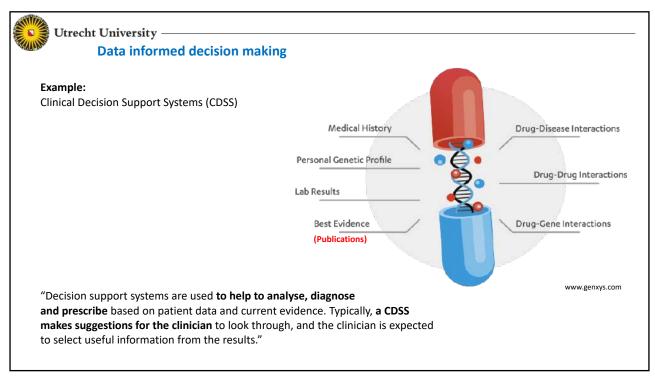

| Utrecht University                                                                                                                                                 |
|--------------------------------------------------------------------------------------------------------------------------------------------------------------------|
| Al Education                                                                                                                                                       |
| At the moment, Artificial Intelligence education is mainly embedded within the MSc programme Computer Science (in particular the Data Science & Technology track). |
| At the Bachelor level, several AI-related courses are offered in the BSc.programme Computer Science & Engineering.