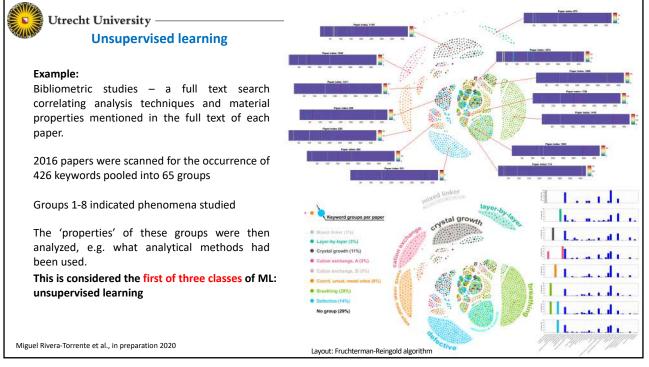

| Utrecht University                                                                                                                                                 |
|--------------------------------------------------------------------------------------------------------------------------------------------------------------------|
| Al Education                                                                                                                                                       |
| At the moment, Artificial Intelligence education is mainly embedded within the MSc programme Computer Science (in particular the Data Science & Technology track). |
| At the Bachelor level, several AI-related courses are offered in the BSc.programme Computer Science & Engineering.