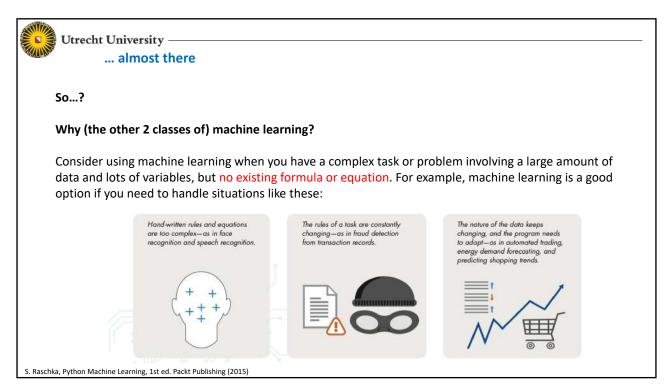

| Utrecht University                                                                                                                                                 |
|--------------------------------------------------------------------------------------------------------------------------------------------------------------------|
| Al Education                                                                                                                                                       |
| At the moment, Artificial Intelligence education is mainly embedded within the MSc programme Computer Science (in particular the Data Science & Technology track). |
| At the Bachelor level, several AI-related courses are offered in the BSc.programme Computer Science & Engineering.