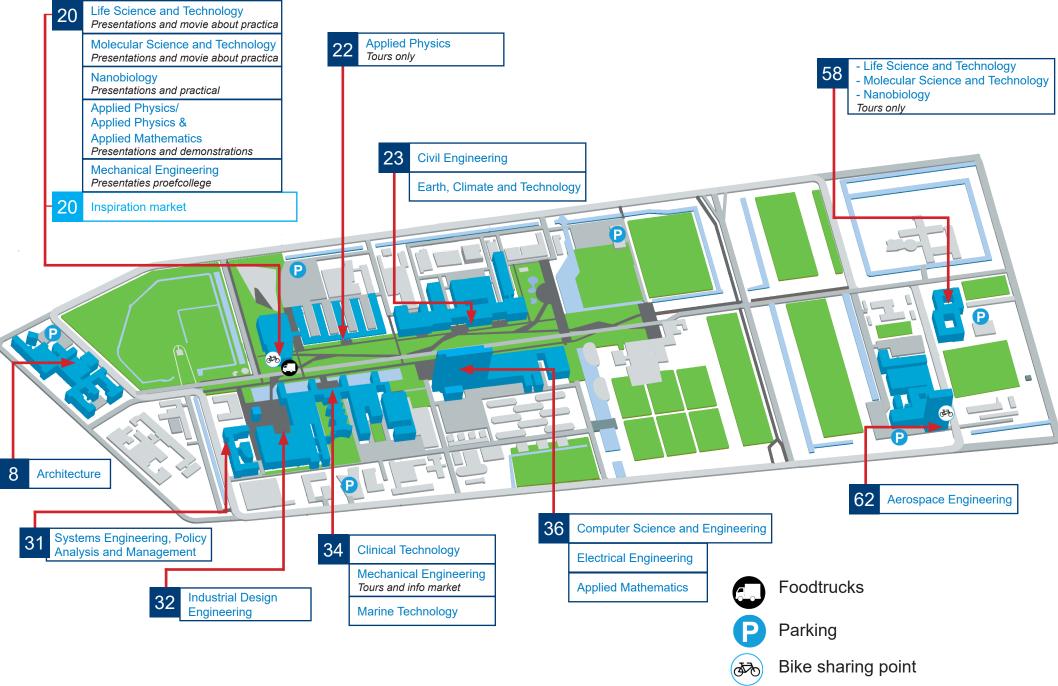

## Locations

The distance between the different locations can be large. Take this into account in your planning.

## From the Aula (building 20) the walking distances are:

Building 8, Architecture and the Built Environment: 12 min.

Building 21, Library: 3 min.

Building 22, Applied Sciences: 2 min.

Building 23, Civil Engineering & Geosciences: 5 min.

Building 31, Technology, Policy and Management: 8 min.

Building 32, Industrieel Design Engineering: 8 min.

Building 34, Mechanical Engineering: 5 min.

Building 36, Electrical Engineering, Mathematics & Computer Science: **7 min.** 

Building 58, Applied Sciences: 24 min.

Building 62, Aerospace Engineering: 25 min.

## Adresses and building numbers per study programme

Aerospace Engineering \*\*
Building 62,
Kluyverweg 1, 2629 HS Delft

**Applied Mathematics**Building 36,
Mekelweg 4, 2628 CD Delft

Applied Physics (+Applied Physics & Applied Mathematics) \*

Aula, Building 20, Mekelweg 5, 2628 CC Delft Building 22 (tours only) Lorentzweg 1, 2628 CC Delft

**Architecture** 

Building 8, Julianalaan 134, 2628 BL Delft

**Civiele Techniek** 

Building 23, Stevinweg 1, 2628 CN Delft

**Clinical Technology** 

Building 34, Mekelweg 2, 2628 CD Delft

Computer Science and Engineering \*\*

Building 36, Mekelweg 4, 2628 CD Delft

Earth, Climate and Technology \*\*
Building 23,
Stevinweg 1, 2628 CN Delft

Electrical Engineering

Building 36, Mekelweg 4, 2628 CD Delft **Industrial Design Engineering** Building 32,

Landbergstraat 15, 2628 CE Delft

Life Science and Technology \* Aula, Building 20,

Mekelweg 5, 2628 CC Delft Building 58 (tours only) Van der Maasweg 9, 2629 HZ Delft

Marine Technology

Building 34, Mekelweg 2, 2628 CD Delft

Mechanical Engineering \*

Aula, Building 20, Mekelweg 5, 2628 CC Delft Building 34 (tours only) Mekelweg 2, 2628 CD Delft

Molecular Science and Technology \*

Aula, Building 20, Mekelweg 5, 2628 CC Delft Building 58 (tours only) Van der Maasweg 9, 2629 HZ Delft

Nanobiology \* \*\*

Aula, Building 20 Mekelweg 5, 2628 CC Delft Building 58 (tours only) Van der Maasweg 9, 2629 HZ Delft

Systems Engineering, Policy Analysis and Management Building 31,

Jaffalaan 5, 2628 BX Delft

- These programmes offer activities at various locations
- \*\* These programmes offer their programme in English.