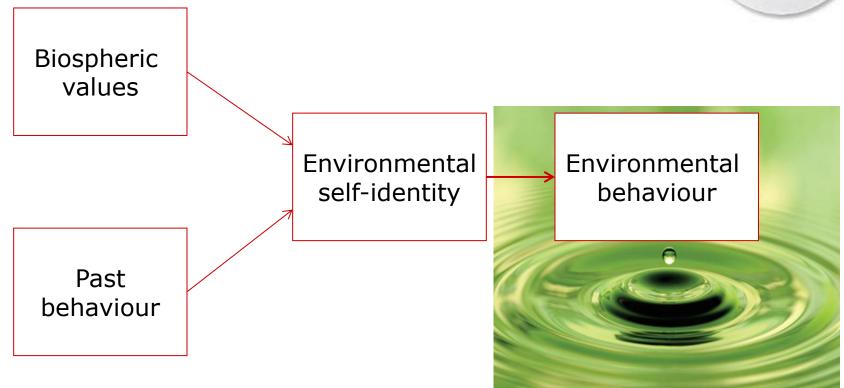

burg, VA 24073

## Take a coupon for a FREE professional tire check!



- Like balloons, your tires lose pressure over time.
- The average U.S. driver travels 12.000 miles yearly.
- Not everyone checks their tires regularly.





Snappy Lube #23 1402 N. Main Street Blacksburg, VA 24060

Snappy Lube #24 2405 Market Street





#### Reducing household energy consumption in the US:

- Environmental and health messages
- Financial messages

#### **Average Treatment Effects**



All Households

Households with Children

3-4-2017 |

9

# Pro-environmental behaviour and well-being

- > Sometimes pleasurable hedonic wellbeing
- > Oftentimes meaningful eudaimonic wellbeing
- > Encourages pro-environmental actions



## Acting green elicits a literal warm glow





## Environmental self-identity