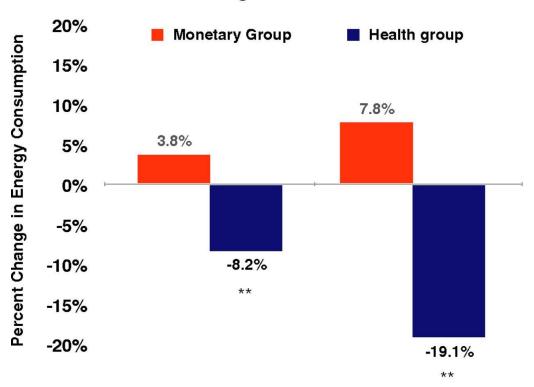

#### Reducing household energy consumption in the US:

- Environmental and health messages
- Financial messages

#### **Average Treatment Effects**

All Households

Households with Children

3-4-2017 |

9