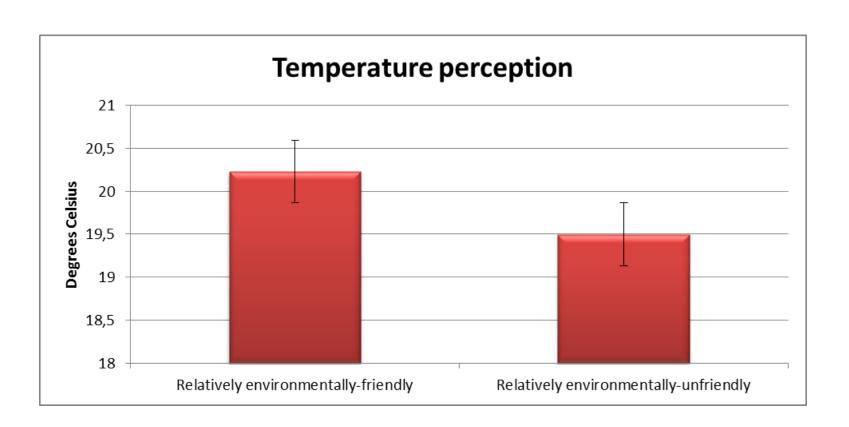

Lube #24 2405 Market Street Christiansburg, VA 24073

## Take a coupon for a FREE professional tire check!



- Like balloons, your tires lose pressure over time.
- The average U.S. driver travels 12.000 miles yearly.
- Not everyone checks their tires regularly.





Snappy Lube #23 1402 N. Main Street Blacksburg, VA 24060

Snappy Lube #24 2405 Market Street





#### Reducing household energy consumption in the US:

- Environmental and health messages
- Financial messages

#### **Average Treatment Effects**



All Households

Households with Children

3-4-2017 |

9

# Pro-environmental behaviour and well-being

- > Sometimes pleasurable hedonic wellbeing
- > Oftentimes meaningful eudaimonic wellbeing
- > Encourages pro-environmental actions



## Acting green elicits a literal warm glow





## Environmental self-identity