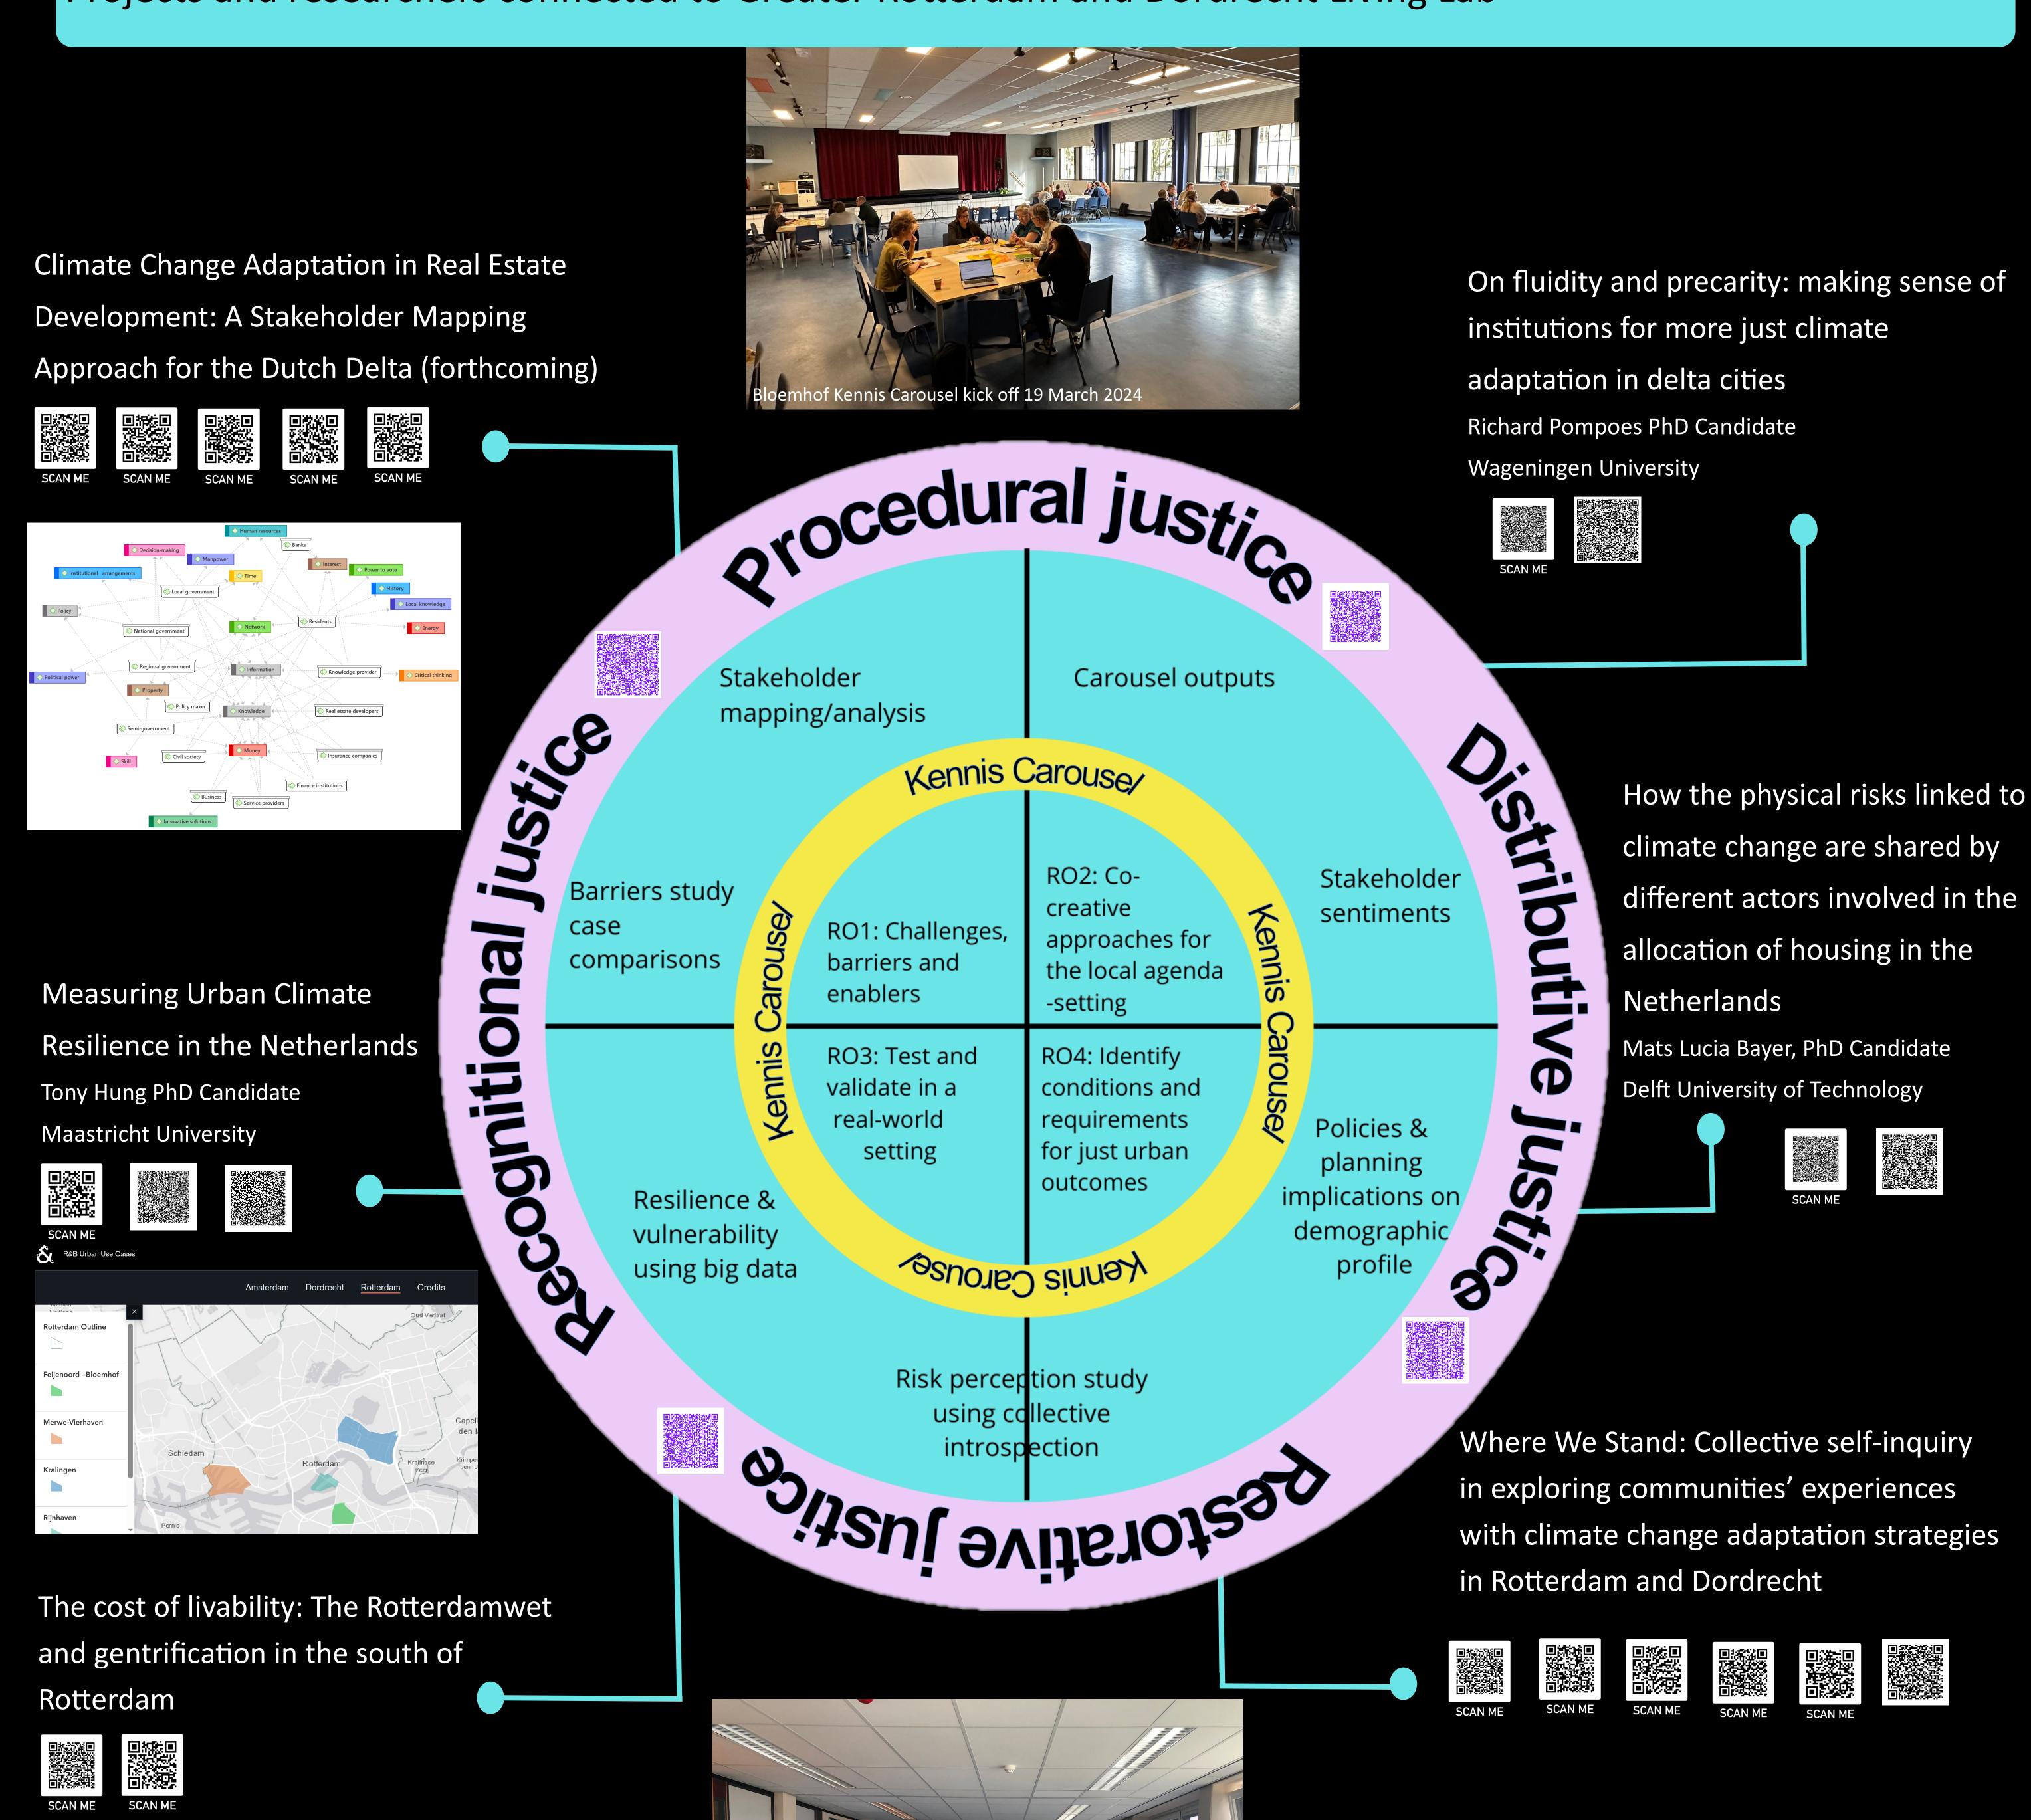

## Rationale

The Greater Rotterdam and Dordrecht Living Lab, as part of the RED&BLUE project, focuses research on how to achieve fair and just urban outcomes through climate adaptation strategies for real estate development. While the project's primary focus is on physical and financial measures, our method of inquiry emphasizes the social dimensions of development informed by the four branches of justice.

## Projects and researchers connected to Greater Rotterdam and Dordrecht Living Lab

rdrecht Where We