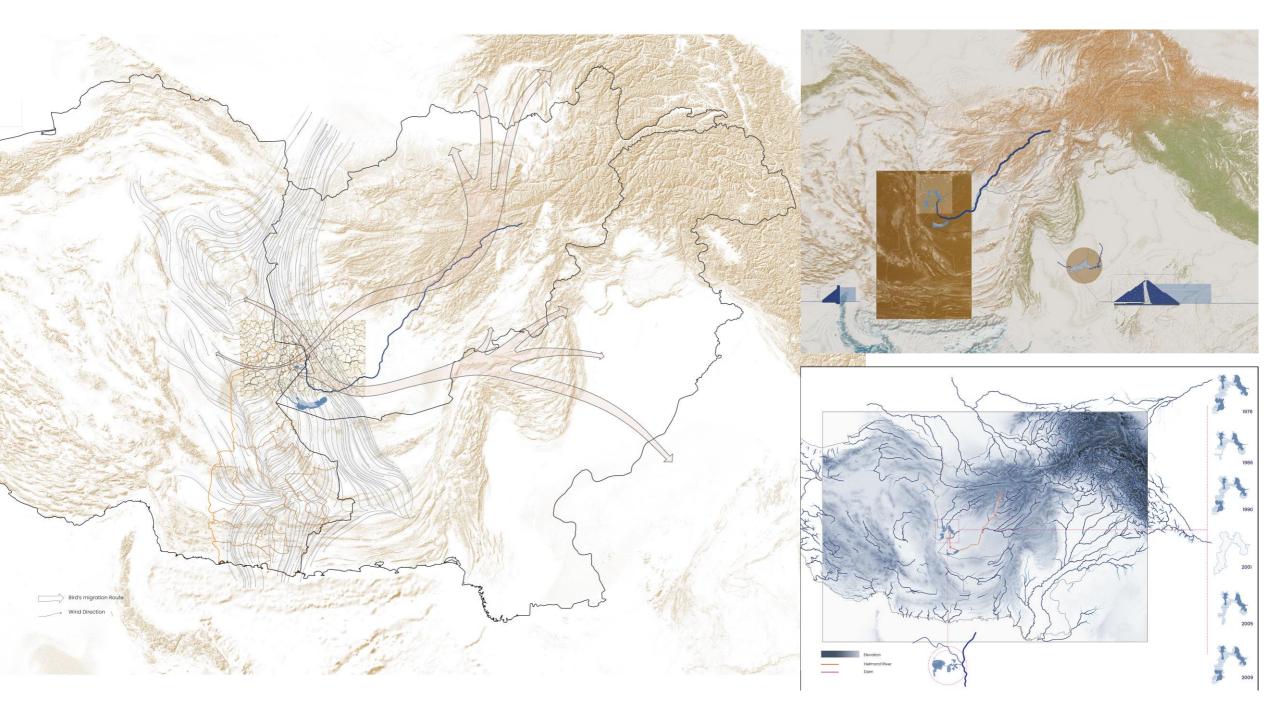

Map illustrating Arbitral Opinion on Seistan Boundary (General Goldsmid's Report 46, August 21st 1872, Bampur, Extracted from the Atlas: Special Maps of Persia by Cyrus Alai

The border over Hamun lake, Mohammad- Reza Mohandes, Persia, 1883; Courtesy of the Bibliotheque Nationale de France, Paris, Extracted from the Atlas: Special Maps of Persia by Cyrus Alai