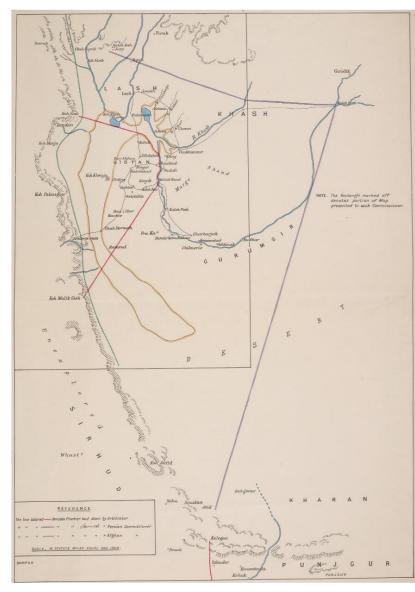

Map illustrating Arbitral Opinion on Seistan Boundary (General Goldsmid's Report 46, August 21st 1872, Bampur, Extracted from the Atlas: Special Maps of Persia by Cyrus Alai

The border over Hamun lake, Mohammad- Reza Mohandes, Persia, 1883; Courtesy of the Bibliotheque Nationale de France, Paris, Extracted from the Atlas: Special Maps of Persia by Cyrus Alai