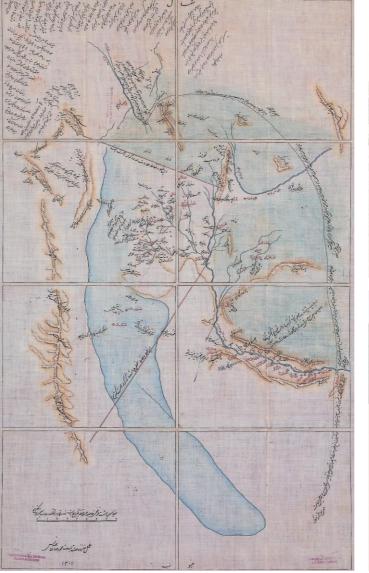

Map illustrating Arbitral Opinion on Seistan Boundary (General Goldsmid's Report 46, August 21st 1872, Bampur, Extracted from the Atlas: Special Maps of Persia by Cyrus Alai

The border over Hamun lake, Mohammad- Reza Mohandes, Persia, 1883; Courtesy of the Bibliotheque Nationale de France, Paris, Extracted from the Atlas: Special Maps of Persia by Cyrus Alai