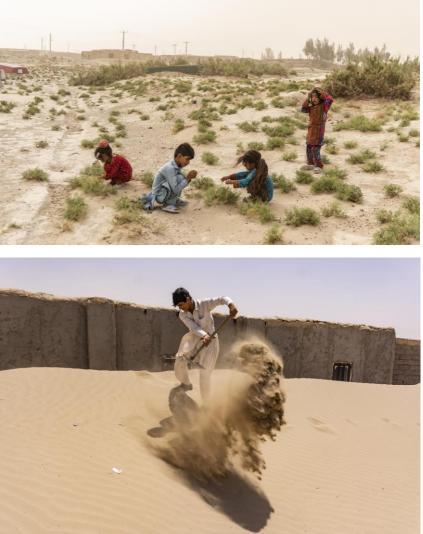

## On Thirst and Mirage

- Assistant Professor Negar Sanaan Bensi (TUD)
- Professor Nishat Awan (Bartlett)
- Associate Professor Marc Schoonderbeek (TUD)
- Ir. Shaghayegh Vaseghi





Locals watch the flood enters Iran from Afghanistan, Picture from Middle East Images Website, Anonymous photographer



Map illustrating Arbitral Opinion on Seistan Boundary (General Goldsmid's Report 46, August 21st 1872, Bampur, Extracted from the Atlas: Special Maps of Persia by Cyrus Alai





The border over Hamun lake, Mohammad- Reza Mohandes, Persia, 1883; Courtesy of the Bibliotheque Nationale de France, Paris, Extracted from the Atlas: Special Maps of Persia by Cyrus Alai

Climate Crisis Hamun Lake, Middle East Images website, Anonymous photographer