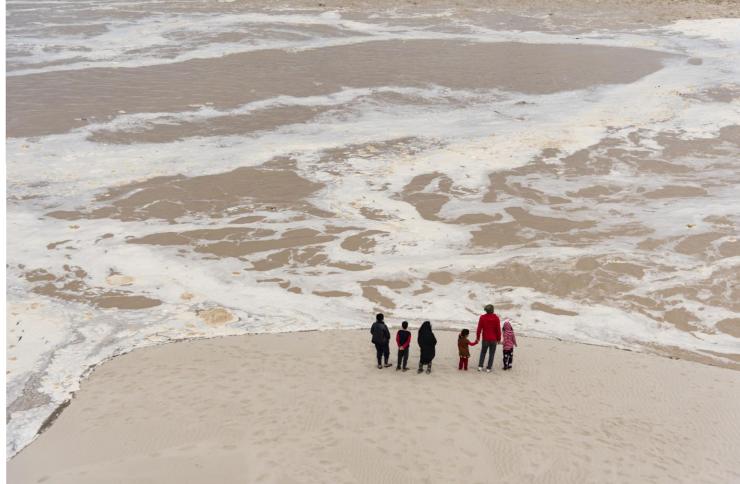

## On Thirst and Mirage

- Assistant Professor Negar Sanaan Bensi (TUD)
- Professor Nishat Awan (Bartlett)
- Associate Professor Marc Schoonderbeek (TUD)
- Ir. Shaghayegh Vaseghi





Locals watch the flood enters Iran from Afghanistan, Picture from Middle East Images Website, Anonymous photographer



Map illustrating Arbitral Opinion on Seistan Boundary (General Goldsmid's Report 46, August 21st 1872, Bampur, Extracted from the Atlas: Special Maps of Persia by Cyrus Alai





The border over Hamun lake, Mohammad- Reza Mohandes, Persia, 1883; Courtesy of the Bibliotheque Nationale de France, Paris, Extracted from the Atlas: Special Maps of Persia by Cyrus Alai

Climate Crisis Hamun Lake, Middle East Images website, Anonymous photographer