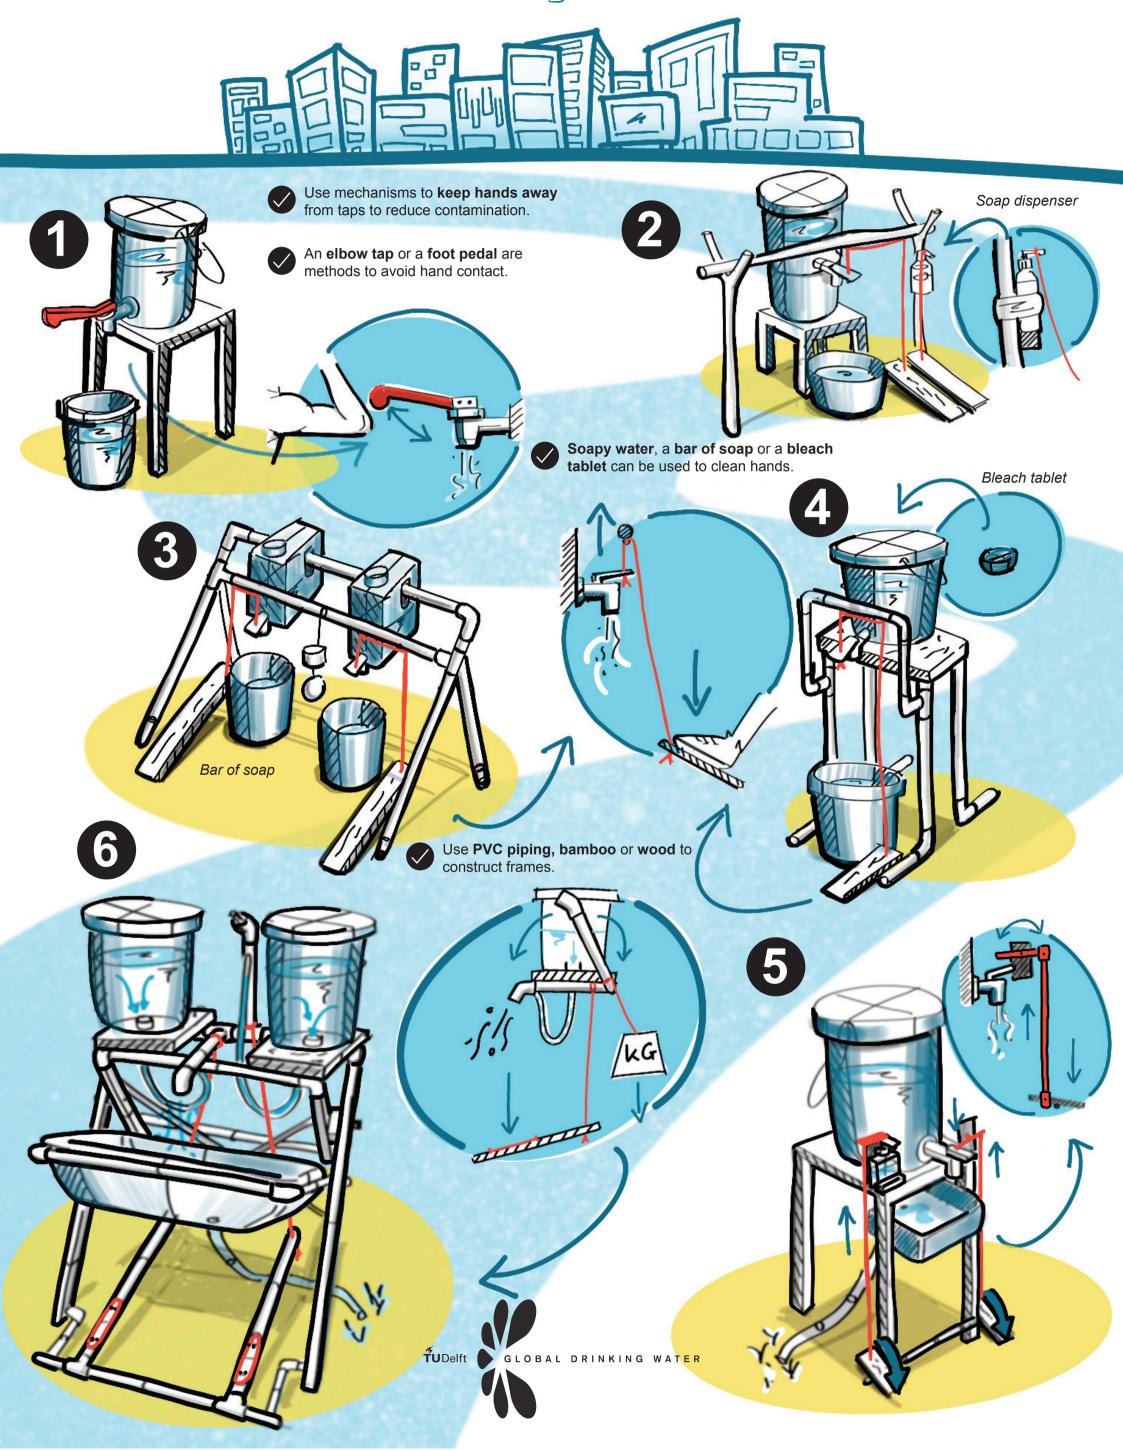

The intention of this document is to illustrate a range of Do-it-Yourself (DiY) designs for hand wash stations, from simple to more complex. These designs were inspired by the many videos available on the internet and act as suggestions. The stations can be constructed using local crafts, from locally available components in urban areas.