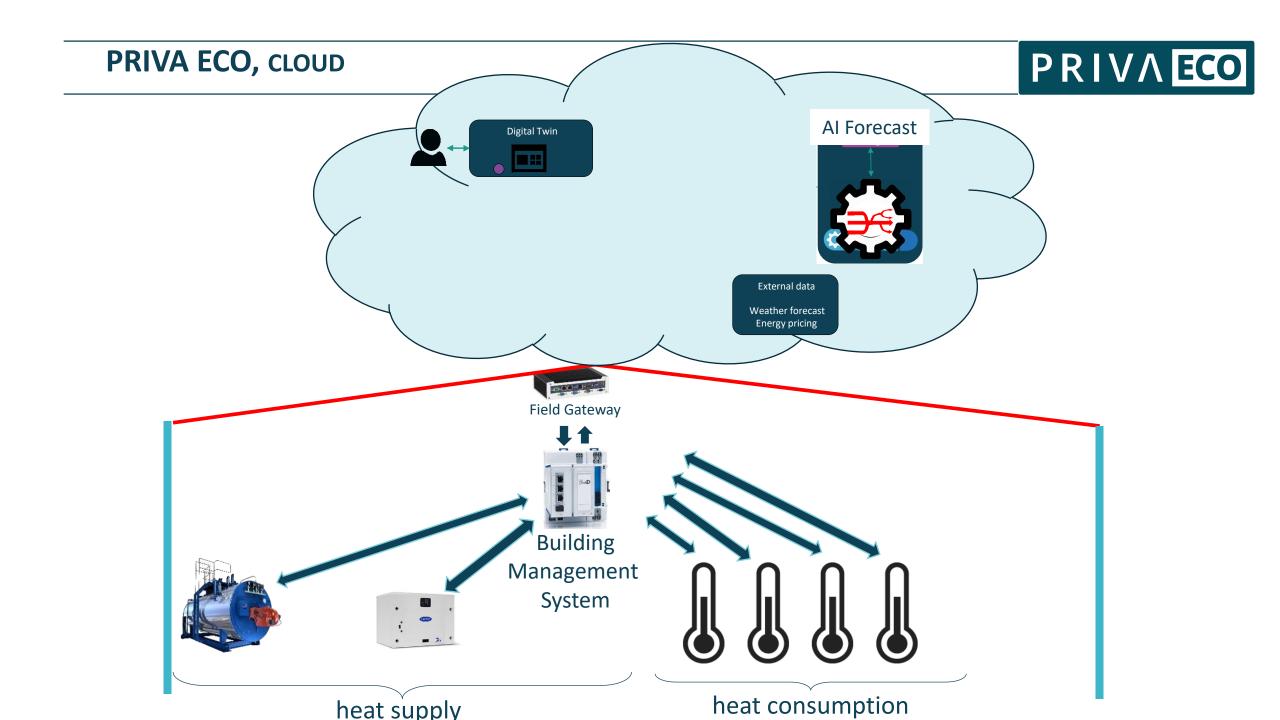

# PRIVA ECO, AI FORECAST

- > 20% 50% energy saving

  - > Reduced fossile production > Better comfort > Increase insight & knowledge
    - > 24x7 autonomous AI

      - > More than 50 buildings
        - > Worldwide & all brands > Powered by machine learing