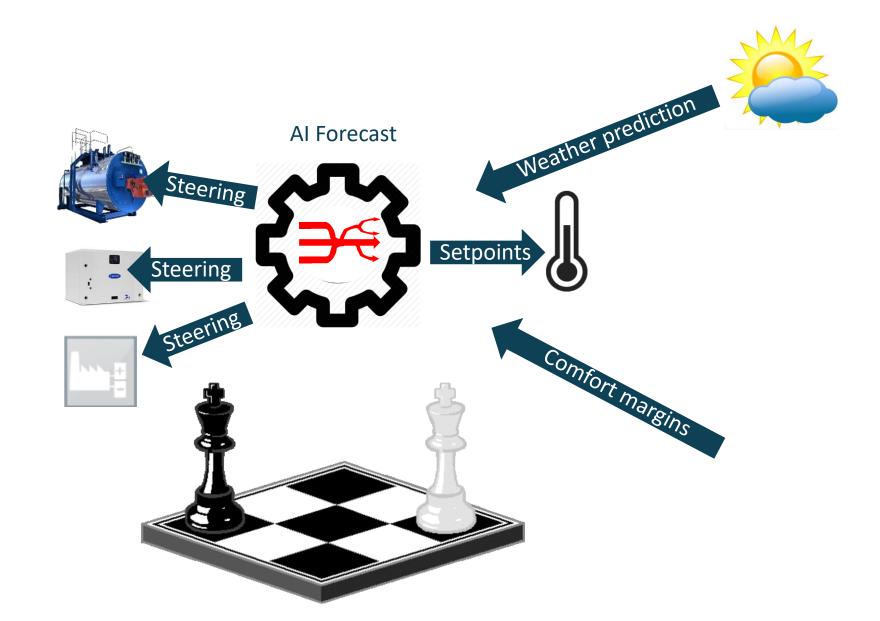

# PRIVA ECO, AI FORECAST

- > 20% 50% energy saving

  - > Reduced fossile production > Better comfort > Increase insight & knowledge
    - > 24x7 autonomous AI

      - > More than 50 buildings
        - > Worldwide & all brands > Powered by machine learing