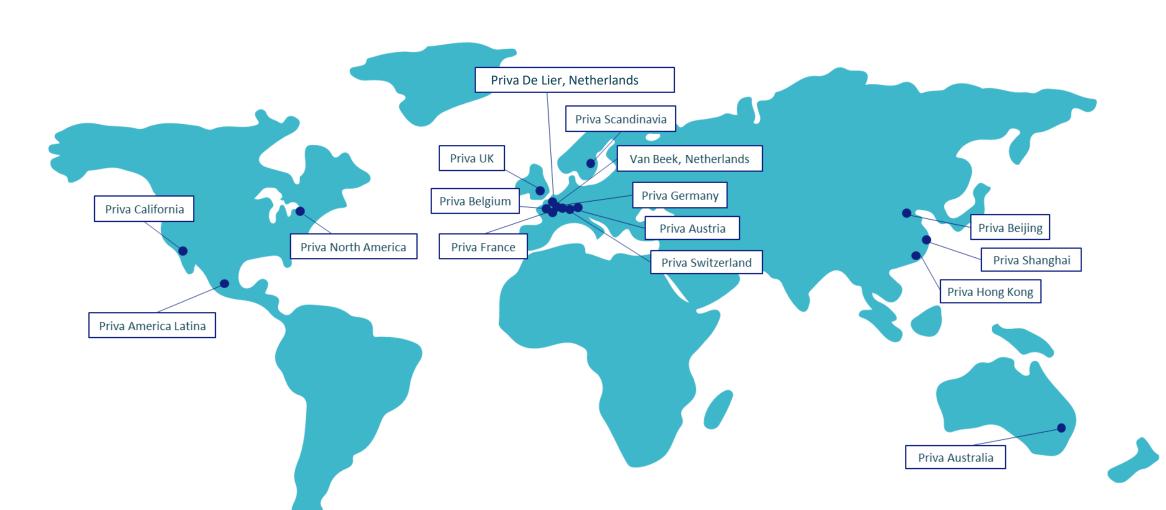

### **PRIVA OFFICES WORLDWIDE**





### **ABOUT PRIVA**



**Name** Priva

**Foundation** 1959 in De Lier, The Netherlands

**Ownership** Private owned

**Employees** 450 Worldwide

- 320 The Netherlands

- 130 abroad

Nationalities > 20

**Education level** 80% from University or

**Higher Professional Education** 



Meiny Prins CEO



Ton Wallast CFO

# PRIVA DELIVERABLES: HARDWARE AND EMBEDDED







# PRIVA DELIVERABLES: CONTROL AND INTERACT







# PRIVA DELIVERABLES: ANALYZE AND LEARN







### **PRIVA MARKETS**



#### > 50.000 Building projects

- 25% Office buildings
- 15% Healthcare
- 15% Educational institutes
- 15% Industry
- 10% Public properties
- 10% Hospitality
- 10% Retail, recreation and culture

#### > 8.500 Horticulture projects

- 70% Growers of vegetables and softfruit
- 30% Growers of flowers and