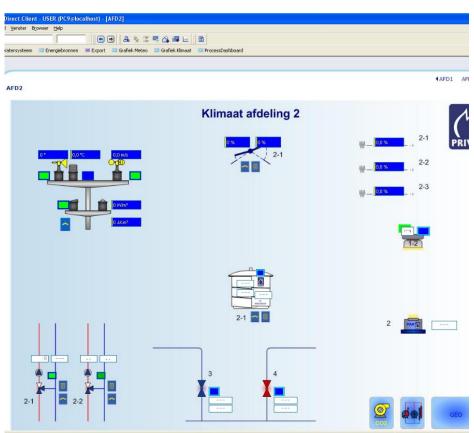

### **PRIVA OFFICES WORLDWIDE**





### **ABOUT PRIVA**



**Name** Priva

**Foundation** 1959 in De Lier, The Netherlands

**Ownership** Private owned

**Employees** 450 Worldwide

- 320 The Netherlands

- 130 abroad

Nationalities > 20

**Education level** 80% from University or

**Higher Professional Education** 



Meiny Prins CEO



Ton Wallast CFO

# PRIVA DELIVERABLES: HARDWARE AND EMBEDDED







# PRIVA DELIVERABLES: CONTROL AND INTERACT







# PRIVA DELIVERABLES: ANALYZE AND LEARN







### **PRIVA MARKETS**



#### > 50.000 Building projects

- 25% Office buildings
- 15% Healthcare
- 15% Educational institutes
- 15% Industry
- 10% Public properties
- 10% Hospitality
- 10% Retail, recreation and culture

#### > 8.500 Horticulture projects

- 70% Growers of vegetables and softfruit
- 30% Growers of flowers and plants
- > 10000 Computers for controlling climate, water and/or energy
- > 1600 Disinfection systems
- > 2600 Fertilizer dosing systems
- > 500 Labor management solutions

#### > Indoor growing, new market

### THE CHALLENGES IN THE BUILT ENVIRONMENT





### **BUILDING & ENERGY INSTALLATION**





### PRIVA ECO, DIGITAL TWIN





# PRIVA ECO, AI FORECAST







- > 20% 50% energy saving

  - > Reduced fossile product