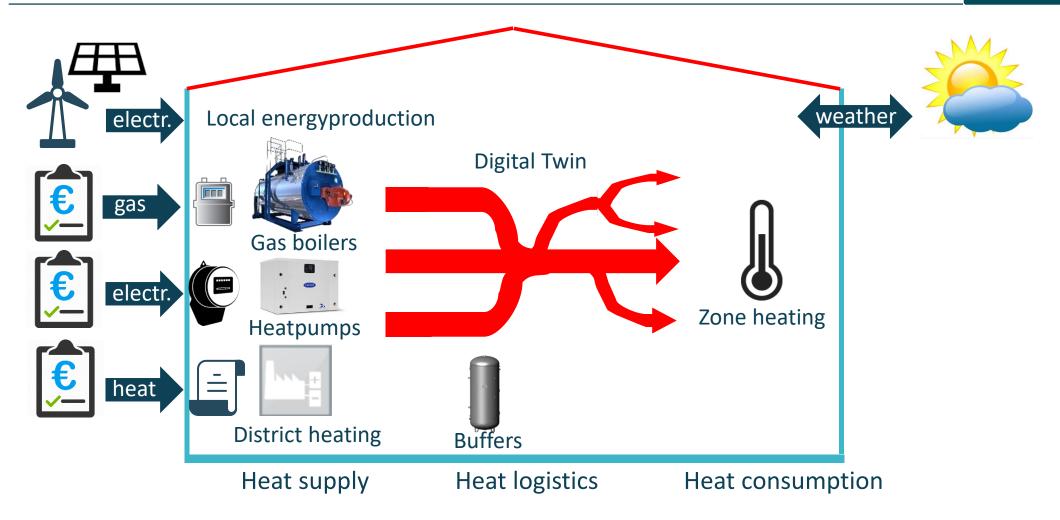

ELIVERABLES: HARDWARE AND EMBEDDED







# PRIVA DELIVERABLES: CONTROL AND INTERACT







# PRIVA DELIVERABLES: ANALYZE AND LEARN







### **PRIVA MARKETS**



#### > 50.000 Building projects

- 25% Office buildings
- 15% Healthcare
- 15% Educational institutes
- 15% Industry
- 10% Public properties
- 10% Hospitality
- 10% Retail, recreation and culture

#### > 8.500 Horticulture projects

- 70% Growers of vegetables and softfruit
- 30% Growers of flowers and plants
- > 10000 Computers for controlling climate, water and/or energy
- > 1600 Disinfection systems
- > 2600 Fertilizer dosing systems
- > 500 Labor management solutions

#### > Indoor growing, new market

### THE CHALLENGES IN THE BUILT ENVIRONMENT





### **BUILDING & ENERGY INSTALLATION**





### PRIVA ECO, DIGITAL TWIN





# PRIVA ECO, AI FORECAST







- > 20% 50% energy saving

  - > Reduced fossile production > Better comfort > Increase insight & knowledge
    - > 24x7 autonomous AI

      - > More than 50 buildings
        - > Worldwide & all brands > Powered by machine learing