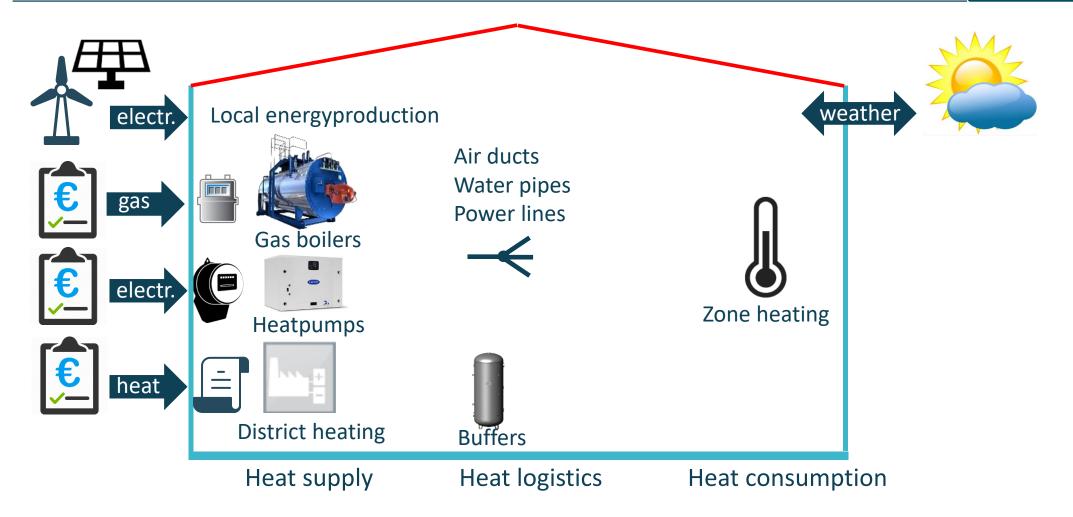

CEO



Ton Wallast CFO

# PRIVA DELIVERABLES: HARDWARE AND EMBEDDED







# PRIVA DELIVERABLES: CONTROL AND INTERACT







# PRIVA DELIVERABLES: ANALYZE AND LEARN







### **PRIVA MARKETS**



#### > 50.000 Building projects

- 25% Office buildings
- 15% Healthcare
- 15% Educational institutes
- 15% Industry
- 10% Public properties
- 10% Hospitality
- 10% Retail, recreation and culture

#### > 8.500 Horticulture projects

- 70% Growers of vegetables and softfruit
- 30% Growers of flowers and plants
- > 10000 Computers for controlling climate, water and/or energy
- > 1600 Disinfection systems
- > 2600 Fertilizer dosing systems
- > 500 Labor management solutions

#### > Indoor growing, new market

### THE CHALLENGES IN THE BUILT ENVIRONMENT





### **BUILDING & ENERGY INSTALLATION**





### PRIVA ECO, DIGITAL TWIN





# PRIVA ECO, AI FORECAST







- > 20% 50% energy saving

  - > Reduced fossile production > Better comfort > Increase insight & knowledge
    - > 24x7 autonomous AI

      - > More than 50 buildings
        - > Worldwide & all brands > Powered by machine learing