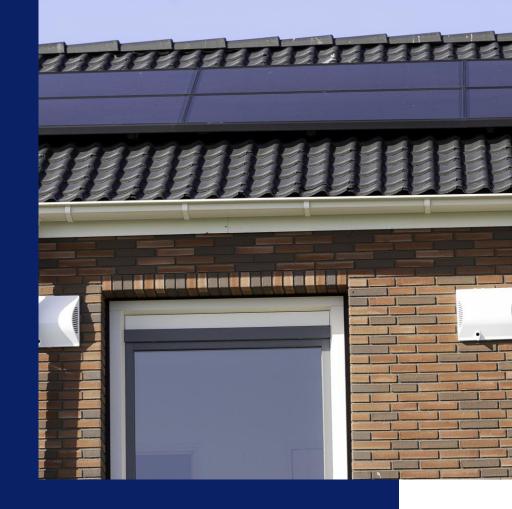

#### The Hybrid package is the next step

- Provided with a well-insulated shell on the outside, finished with facade plaster or optionally stone strips
- New frames are also being installed with HR ++ glass
- A new CO2 controlled ventilation system is being installed
- A small heat pump will be installed inside the house next to the existing heating system. This is combined with PVT panels which serve as a source for the heat pump and also generate electricity.

#### The All-Electric package is the first gas-free step

- Provided with a well-insulated shell on the outside, finished with facade plaster or optionally stone strips
- New frames are also being installed with HR +++ glass
- A new ventilation system which uses the heat from the return air is being installed in the house
- A new heating system with a heat pump and electric boiler for hot water will be installed inside. This is combined with PVT panels, which serve as a source for the heat pump and generate electricity for the installation