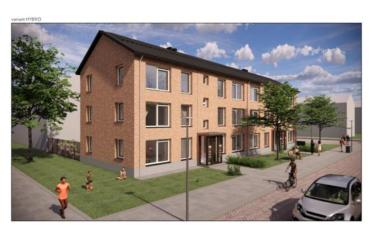

## 2nd skin Hybrid

This low-gas package is a combination of boiler and heat pump

### 2nd skin Hybrid

This low-gas package is a combination of boiler and heat pump

#### The Hybrid package is the next step

- Provided with a well-insulated shell on the outside, finished with facade plaster or optionally stone strips
- New frames are also being installed with HR ++ glass
- A new CO2 controlled ventilation system is being installed
- A small heat pump will be installed inside the house next to the existing heating system. This is combined with PVT panels which serve as a source for the heat pump and also generate electricity.

Label A+\*

**Hybrid** 