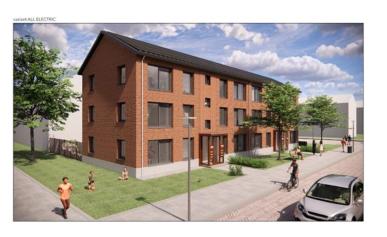

## 2nd skin All Electric

The solar panels generate enough electricity for the gas free installation

### 2nd skin All Electric

The solar panels generate enough electric for the gas free installation

#### The All-Electric package is the first gas-free step

- Provided with a well-insulated shell on the outside, finished with facade plaster or optionally stone strips
- New frames are also being installed with HR +++ glass
- A new ventilation system which uses the heat from the return air is being installed in the house
- A new heating system with a heat pump and electric boiler for hot water will be installed inside. This is combined with PVT panels, which serve as a source for the heat pump and generate electricity for the installation

Label A++\*

**All Electric** 