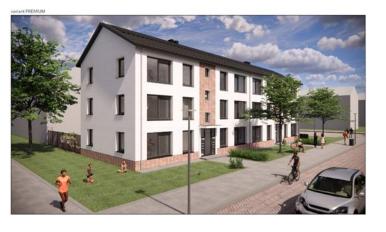

## 2nd skin Premium

Sustainability in steps, low investment with high energy savings

### 2nd skin Premium

Sustainability in steps, low investment with high energy savings

#### First step in making the building more sustainable

- Provided with a well-insulated shell on the outside, finished with facade plaster or optionally stone strips
- New frames are also being installed with HR ++ glass
- A new CO2 controlled ventilation system is being installed.
- The existing heating installation will be maintained within this package

Label A\*

**Premium** 