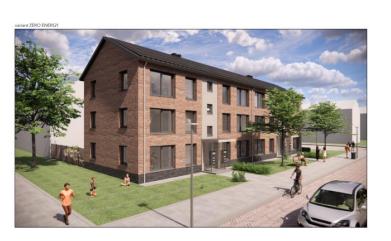

## 2nd skin Zero Energy

The solar panels generate enough electricity for the installation & household consumption.

#### The Zero Energy package is the most profound step

- Provided with a well-insulated shell on the outside, finished with facade plaster or optionally stone strips
- New frames are also being installed with HR +++ glass
- A new ventilation system which uses the heat from the return air is being installed in the house
- A new heating installation with ground-source heat pump and boiler for hot water will be installed. This is combined with ground loops serving as a source. PV panels are used on the house for the generation of electricity for both installation and household consumption
- All components in the Zero Energy package ensure a very sustainable home with NOM certification. This means that the Energy Performance Fee (EPF) can be applied

Innovatief verduurzamen.

NOM-label\*

**Zero Energy** 